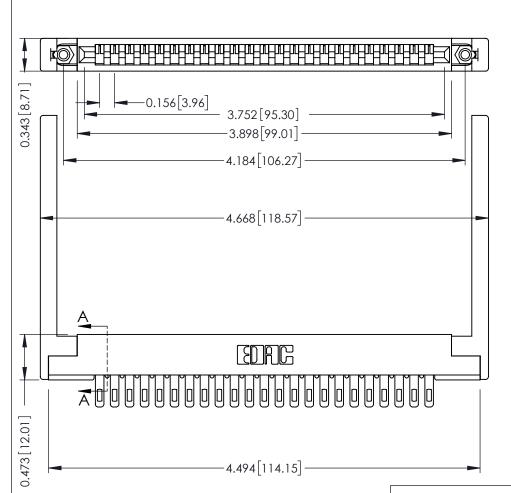

THIS IS A C.A.D. GENERATED DRAWING DO NOT MAKE MANUAL REVISIONS TO MASTER.

ISSUE NUMBER ORIGINAL

SECTION A-A

.175 [4.45] Point of Contact (FROM BTM OF SLOT)

Card Slot Accepts .054 [1.37] to .070 [1.78] Thick P.C. Board

**See Accompanying Pages for:** 

- **Contact Bend Details**
- **Mounting Options**

307 / 357 Card Edge Connector Part Number: 357-023-405-168

**EDAC INC** TORONTO, ONTARIO CANADA

THESE DRAWINGS AND SPECIFICATIONS ARE THE PROPERTY OF EDAC INC., AND SHALL NOT BE REPRODUCED, OR COPIED OR USED AS THE BASIS FOR THE MANUFACTURE OR SALE OF APPARATUS WITHOUT WRITTEN PERMISSION.

ACAD REFERENCE NO. 307 ENG MASTER DRAWN: J.LEE DATE: AUG. 11/09 CHECKED: DATE: OF 3 SCALE: SHEET DRAWING NUMBER **ISSUE** 307 Assembly