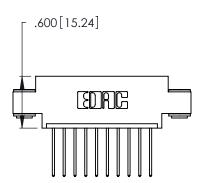

THIS IS A C.A.D. GENERATED DRAWING DO NOT MAKE MANUAL REVISIONS TO MASTER.

ISSUE NUMBER ORIGINAL 1

346/396 SERIES CARD EDGE CONNECTOR PART NUMBER: 346-010-540-603

**EDAC INC** TORONTO, ONTARIO CANADA

THESE DRAWINGS AND SPECIFICATIONS ARE THE PROPERTY OF EDAC INC., AND SHALL NOT BE REPRODUCED, OR COPIED OR USED AS THE BASIS FOR THE MANUFACTURE OR SALE OF APPARATUS WITHOUT WRITTEN PERMISSION.

Contact Dimensions: 540-Wire Wrap .025 Sq. (0.64 Sq.) - Tail LG. =.560 (14.22) .125 (3.18) Contact Spacing x .250 (6.35) Row Spacing

- INSULATOR MATERIAL: THERMOPLASTIC POLYESTER, UL 94V-0 CONTACT MATERIAL; COPPER, NICKEL, TIN ALLOY CA-725
- CONTACT PLATING: GOLD ON THE MATING AREA, TIN-LEAD ON THE CONTACT TAILS, NICKEL UNDERPLATE