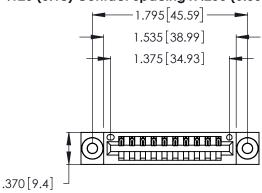

Contact Dimensions: 540-Wire Wrap .025 Sq. (0.64 Sq.) - Tail LG. =.560 (14.22) .125 (3.18) Contact Spacing x .250 (6.35) Row Spacing

- INSULATOR MATERIAL: THERMOPLASTIC POLYESTER, UL 94V-0 CONTACT MATERIAL; COPPER, NICKEL, TIN ALLOY CA-725
- CONTACT PLATING: GOLD ON THE MATING AREA, TIN-LEAD ON THE CONTACT TAILS, NICKEL UNDERPLATE

THIS IS A C.A.D. GENERATED DRAWING DO NOT MAKE MANUAL REVISIONS TO MASTER.

ISSUE NUMBER ORIGINAL 1

346/396 SERIES CARD EDGE CONNECTOR PART NUMBER: 346-010-540-603

**EDAC INC** TORONTO, ONTARIO CANADA

THESE DRAWINGS AND SPECIFICATIONS ARE THE PROPERTY OF EDAC INC., AND SHALL NOT BE REPRODUCED, OR COPIED OR USED AS THE BASIS FOR THE MANUFACTURE OR SALE OF APPARATUS WITHOUT WRITTEN PERMISSION.