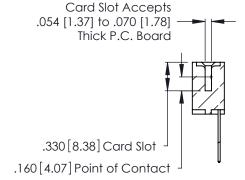

THIS IS A C.A.D. GENERATED DRAWING DO NOT MAKE MANUAL REVISIONS TO MASTER.

ISSUE NUMBER

ORIGINAL

1

**Contact Code 555** 

Contact Code 556

**Contact Code 558** 

**Contact Code 559** 

Contact Code 560

INSULATOR MATERIAL: THERMOPLASTIC POLYESTER, UL 94V-0 CONTACT MATERIAL; COPPER, NICKEL, TIN ALLOY CA-725 CONTACT PLATING: GOLD ON THE MATING AREA, TIN-LEAD

ON THE CONTACT TAILS, NICKEL UNDERPLATE

346/396 SERIES CARD EDGE CONNECTOR CONTACT CODE 555,556,558,559,560 DIMENSIONS

YOUR CONNECTION TO QUALITY & SERVICE

**EDAC INC** TORONTO, ONTARIO CANADA

THESE DRAWINGS AND SPECIFICATIONS ARE THE PROPERTY OF EDAC INC.,AND SHALL NOT BE REPRODUCED, OR COPIED OR USED AS THE BASIS FOR THE MANUFACTURE OR SALE OF APPARATUS WITHOUT WRITTEN PERMISSION.