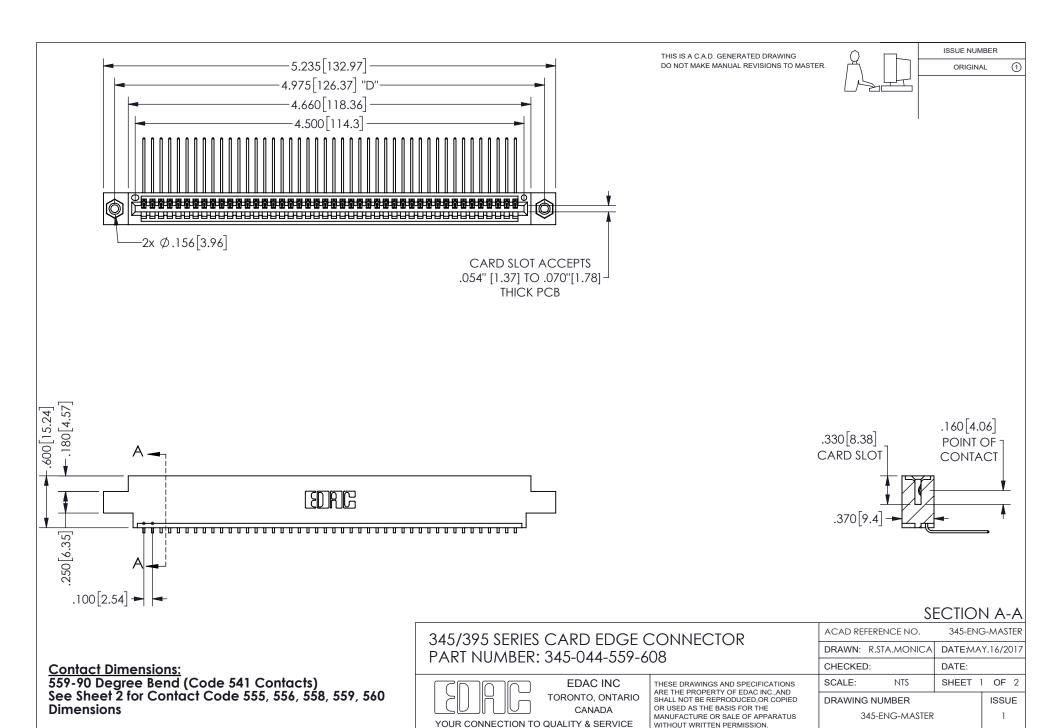

ISSUE NUMBER ORIGINAL

1

**Contact Code 558** 

Contact Code 559

Contact Code 560

INSULATOR MATERIAL: THERMOPLASTIC POLYESTER, UL 94V-0 DAP MATERIAL AVAILABLE UPON REQUEST

CONTACT MATERIAL; COPPER ALLOY

CONTACT PLATING: GOLD ON THE MATING AREA, TIN PLATING ON THE CONTACT TAILS, NICKEL UNDERPLATE

## 345/395 SERIES CARD EDGE CONNECTOR CONTACT CODE 555,556,558,559,560 DIMENSIONS

YOUR CONNECTION TO QUALITY & SERVICE

**EDAC INC** TORONTO, ONTARIO CANADA

THESE DRAWINGS AND SPECIFICATIONS ARE THE PROPERTY OF EDAC INC.,AND SHALL NOT BE REPRODUCED, OR COPIED OR USED AS THE BASIS FOR THE MANUFACTURE OR SALE OF APPARATUS WITHOUT WRITTEN PERMISSION.