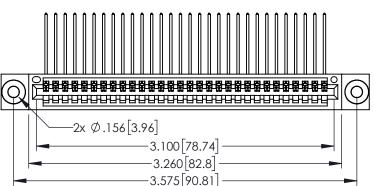

345/395 SERIES CARD EDGE CONNECTOR PART NUMBER: 345-030-559-403

CANADA

| ACAD REFERENCE NO   | . 345-ENG-MASTER |
|---------------------|------------------|
| DRAWN: R.STA.MONICA | DATE:MAY.16/2017 |
| CHECKED:            | DATE:            |
| SCALE: 1:1          | SHEET 1 OF 2     |
| DRAWING NUMBER      | ISSUE            |