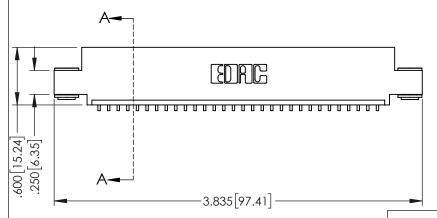

60[4.06] POINT OF CONTACT 330[8.38] CARD SLOT SECTION A-A

- INSULATOR MATERIAL: THERMOPLASTIC PBT BLACK, UL 94V-0
- CONTACT MATERIAL; COPPER TIN ALLOY CONTACT PLATING: GOLD ON THE MATING AREA, TIN PLATING ON THE CONTACT TAILS, NICKEL UNDERPLATE