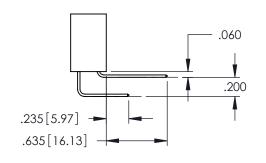

60[4.06] POINT OF CONTACT 330[8.38] CARD SLOT SECTION A-A

- INSULATOR MATERIAL: THERMOPLASTIC PBT BLACK, UL 94V-0
- CONTACT MATERIAL; COPPER TIN ALLOY CONTACT PLATING: GOLD ON THE MATING AREA, TIN PLATING ON THE CONTACT TAILS, NICKEL UNDERPLATE