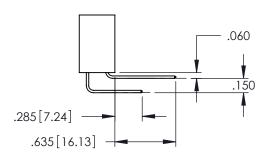

60[4.06] POINT OF CONTACT 330[8.38] CARD SLOT SECTION A-A

- INSULATOR MATERIAL: THERMOPLASTIC PBT BLACK, UL 94V-0
- CONTACT MATERIAL; COPPER TIN ALLOY CONTACT PLATING: GOLD ON THE MATING AREA, TIN PLATING ON THE CONTACT TAILS, NICKEL UNDERPLATE