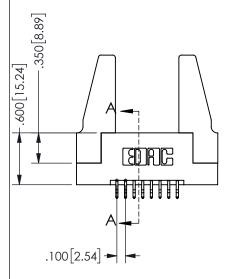

## **Contact Dimensions:** 556-Extender Board Bend (Code 520 Contacts) See Sheet 2 for Contact Code 555, 556, 558, 559, 560 **Dimensions**

.160 4.06 .330[8.38] POINT OF **CARD SLOT** CONTACT

SECTION A-A

ISSUE NUMBER ORIGINAL

1

**Contact Code 558** 

Contact Code 559

**Contact Code 560** 

INSULATOR MATERIAL: THERMOPLASTIC POLYESTER, UL 94V-0 DAP MATERIAL AVAILABLE UPON REQUEST

CONTACT MATERIAL; COPPER ALLOY CONTACT PLATING: GOLD ON THE MATING AREA, TIN PLATING ON THE CONTACT TAILS, NICKEL UNDERPLATE

## 345/395 SERIES CARD EDGE CONNECTOR CONTACT CODE 555,556,558,559,560 DIMENSIONS

YOUR CONNECTION TO QUALITY & SERVICE

**EDAC INC** TORONTO, ONTARIO CANADA

THESE DRAWINGS AND SPECIFICATIONS ARE THE PROPERTY OF EDAC INC.,AND SHALL NOT BE REPRODUCED, OR COPIED OR USED AS THE BASIS FOR THE MANUFACTURE OR SALE OF APPARATUS WITHOUT WRITTEN PERMISSION.

|  | ACAD REFERENCE NO.  | 345-ENG-MASTER   |
|--|---------------------|------------------|
|  | DRAWN: R.STA.MONICA | DATE:MAY.16/2017 |
|  | CHECKED:            | DATE:            |
|  | SCALE: 1:1          | SHEET 2 OF 2     |
|  | DRAWING NUMBER      | ISSUE            |
|  | 0.45 5110 1440750   | ,                |