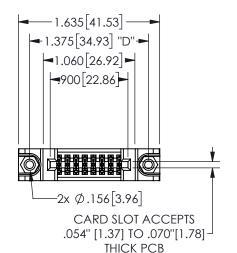

## 345/395 SERIES CARD EDGE CONNECTOR PART NUMBER: 345-016-556-288

YOUR CONNECTION TO QUALITY & SERVICE

**EDAC INC** TORONTO, ONTARIO CANADA

THESE DRAWINGS AND SPECIFICATIONS ARE THE PROPERTY OF EDAC INC.,AND SHALL NOT BE REPRODUCED, OR COPIED OR USED AS THE BASIS FOR THE MANUFACTURE OR SALE OF APPARATUS WITHOUT WRITTEN PERMISSION.

|                    | 0.           |                | , , , , , |
|--------------------|--------------|----------------|-----------|
| ACAD REFERENCE NO. |              | 345-ENG-MASTER |           |
| DRAWN:             | R.STA.MONICA | DATE:MA        | Y.16/2017 |
| CHECKED:           |              | DATE:          |           |
| SCALE:             | NTS          | SHEET 1        | OF 2      |
| DRAWING            | NUMBER       |                | ISSUE     |
| 345-ENG-MASTER     |              |                | 1         |