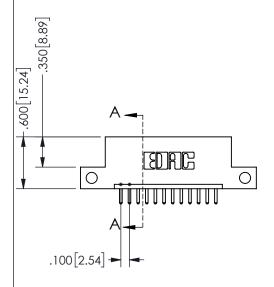

THIS IS A C.A.D. GENERATED DRAWING DO NOT MAKE MANUAL REVISIONS TO MASTER.

ISSUE NUMBER

ORIGINAL

1

-2.035[51.69]-**-**1.460[37.08]-1.300 [33.02] CARD SLOT ACCEPTS .054" [1.37] TO .070"[1.78] <sup>\(\)</sup>

THICK PCB

<u>Contact Dimensions:</u>
520-P.C. Tail .030x.018(0.76x0.46) - Tail LG=.175(4.45)
.100 (2.54) Contact Spacing x .200 (5.08) Row Spacing

.160 4.06 .330[8.38] POINT OF CARD SLOT CONTACT

## SECTION A-A

345/395 SERIES CARD EDGE CONNECTOR PART NUMBER: 345-012-520-112

**EDAC INC** TORONTO, ONTARIO CANADA

THESE DRAWINGS AND SPECIFICATIONS ARE THE PROPERTY OF EDAC INC.,AND SHALL NOT BE REPRODUCED, OR COPIED OR USED AS THE BASIS FOR THE MANUFACTURE OR SALE OF APPARATUS WITHOUT WRITTEN PERMISSION.