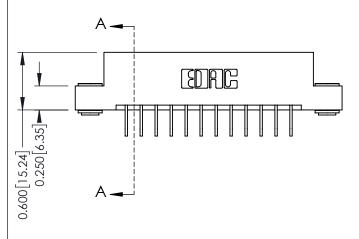

**Mounting Option** 

03-.116 (2.95) I.D. Floating Eyelets

**Contact Detail** 

558-90 Degree Bend (Code 541 Contacts) .156 [3.96] Contact Spacing x .200 [5.08] Row Spacing THIS IS A C.A.D. GENERATED DRAWING DO NOT MAKE MANUAL REVISIONS TO MASTER.

ISSUE NUMBER

ORIGINAL

1

**See Accompanying Pages for:** 

- **Contact Bend Details**
- **Mounting Options**

| 337 / 387 Series Card Edge Connector |
|--------------------------------------|
| Part Number: 337-024-558-203         |