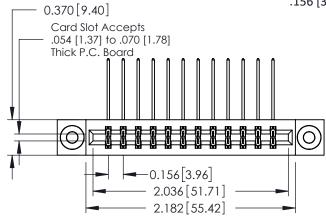

**Mounting Option** 

03-.116 (2.95) I.D. Floating Eyelets

**Contact Detail** 

558-90 Degree Bend (Code 541 Contacts) .156 [3.96] Contact Spacing x .200 [5.08] Row Spacing THIS IS A C.A.D. GENERATED DRAWING DO NOT MAKE MANUAL REVISIONS TO MASTER.

ISSUE NUMBER

ORIGINAL

1

**See Accompanying Pages for:** 

- **Contact Bend Details**
- **Mounting Options**

| 337 / 387 Series Card Edge Connector |
|--------------------------------------|
| Part Number: 337-024-558-203         |