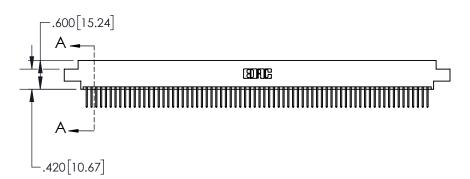

| 845/895 SE | RIES HIGH TEMP  | CARD  | EDGE | CONNEC. | TOR |
|------------|-----------------|-------|------|---------|-----|
| PART NUM   | BFR: 895-144-52 | 3-807 |      |         |     |

|                    | EDAC INC          |
|--------------------|-------------------|
|                    | TORONTO, ONTARIO  |
|                    | CANADA            |
| YOUR CONNECTION TO | QUALITY & SERVICE |