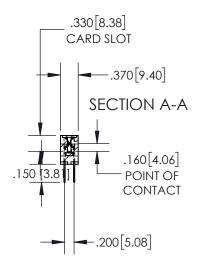

845-ENG-MASTER

INSULATOR MATERIAL: THERMOPLASTIC POLYESTER, UL 94V-0 DAP MATERIAL AVAILABLE UPON REQUEST

**Contact Code 558** 

CONTACT MATERIAL; COPPER ALLOY CONTACT PLATING: GOLD ON THE MATING AREA, TIN PLATING ON THE CONTACT TAILS, NICKEL UNDERPLATE

## 845/895 SERIES HIGH TEMP CARD EDGE CONNECTOR CONTACT CODE 555,556,558,559,560 DIMENSIONS

YOUR CONNECTION TO QUALITY & SERVICE

Contact Code 559

|   | ACAD REFERENCE NO   | . 845-ENG-MASTER |
|---|---------------------|------------------|
|   | DRAWN: R.STA.MONICA | DATE:MAY.16/2017 |
|   | CHECKED:            | DATE:            |
|   | SCALE: 1:1          | SHEET 2 OF 2     |
| D | DRAWING NUMBER      | ISSUE            |