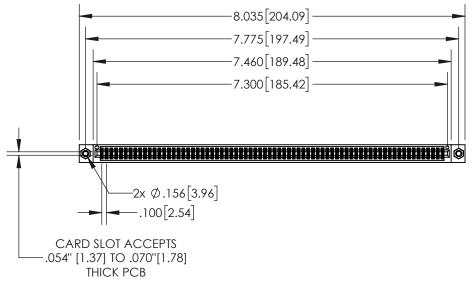

## **Contact Dimensions:** 523-P.C. Tail .025 Sq.(0.64 Sq.) - Tail LG=.390(9.91) .100 (2.54) Contact Spacing x .200 (5.08) Row Spacing -8.035 204.09

- INSULATOR MATERIAL: THERMOPLASTIC, UL 94V-0
- CONTACT MATERIAL; COPPER TIN ALLOY
  CONTACT PLATING: GOLD ON THE MATING AREA, TIN PLATING
  ON THE CONTACT TAILS, NICKEL UNDERPLATE