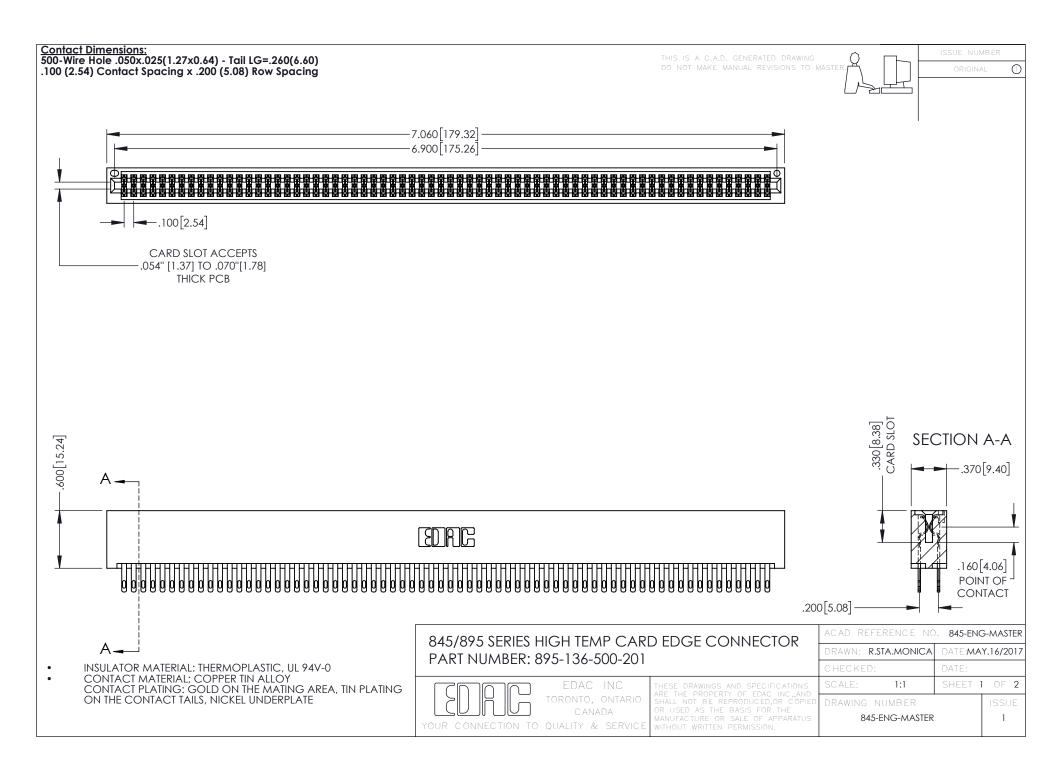

**Contact Code 558** Contact Code 559 Contact Code 560

- INSULATOR MATERIAL: THERMOPLASTIC POLYESTER, UL 94V-0 DAP MATERIAL AVAILABLE UPON REQUEST
- CONTACT MATERIAL; COPPER ALLOY

CONTACT PLATING: GOLD ON THE MATING AREA, TIN PLATING ON THE CONTACT TAILS, NICKEL UNDERPLATE

## 845/895 SERIES HIGH TEMP CARD EDGE CONNECTOR CONTACT CODE 555,556,558,559,560 DIMENSIONS

YOUR CONNECTION TO QUALITY & SERVICE

|   | ACAD REFERENCE NO. 845-ENG-MASTER |                  |
|---|-----------------------------------|------------------|
|   | DRAWN: R.STA.MONICA               | DATE:MAY.16/2017 |
|   | CHECKED:                          | DATE:            |
|   | SCALE: 1:1                        | SHEET 2 OF 2     |
| D | DRAWING NUMBER                    | ISSUE            |

845-ENG-MASTER