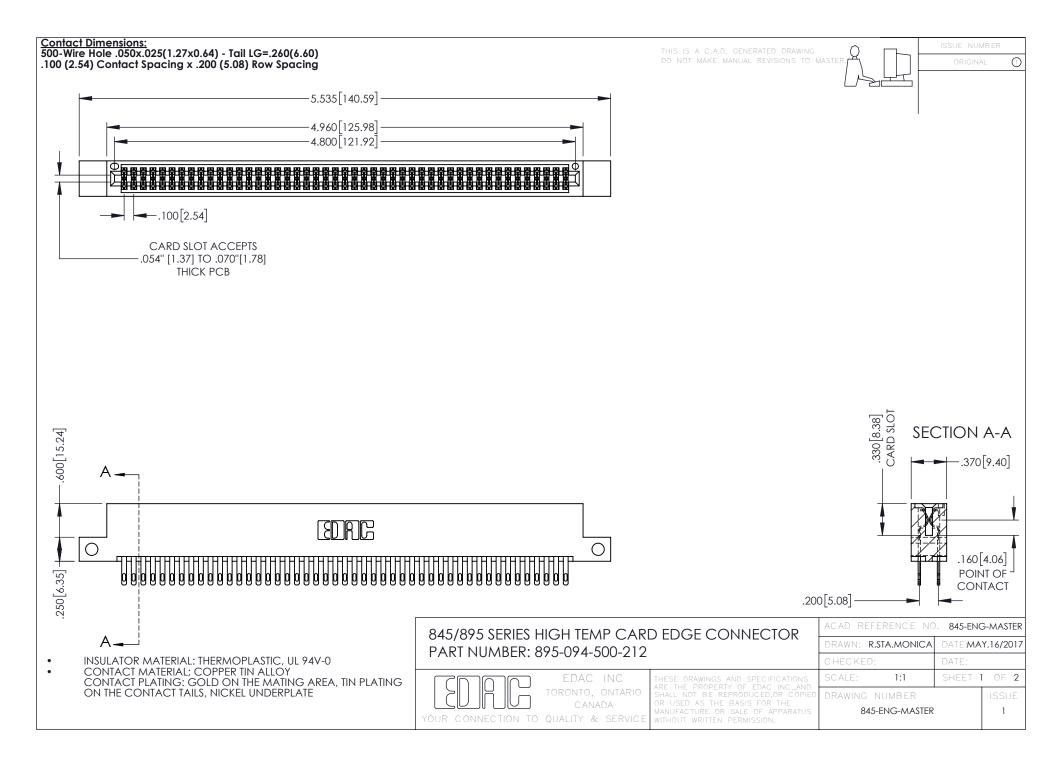

- INSULATOR MATERIAL: THERMOPLASTIC POLYESTER, UL 94V-0 DAP MATERIAL AVAILABLE UPON REQUEST
- CONTACT MATERIAL; COPPER ALLOY

**Contact Code 558** 

CONTACT PLATING: GOLD ON THE MATING AREA, TIN PLATING ON THE CONTACT TAILS, NICKEL UNDERPLATE