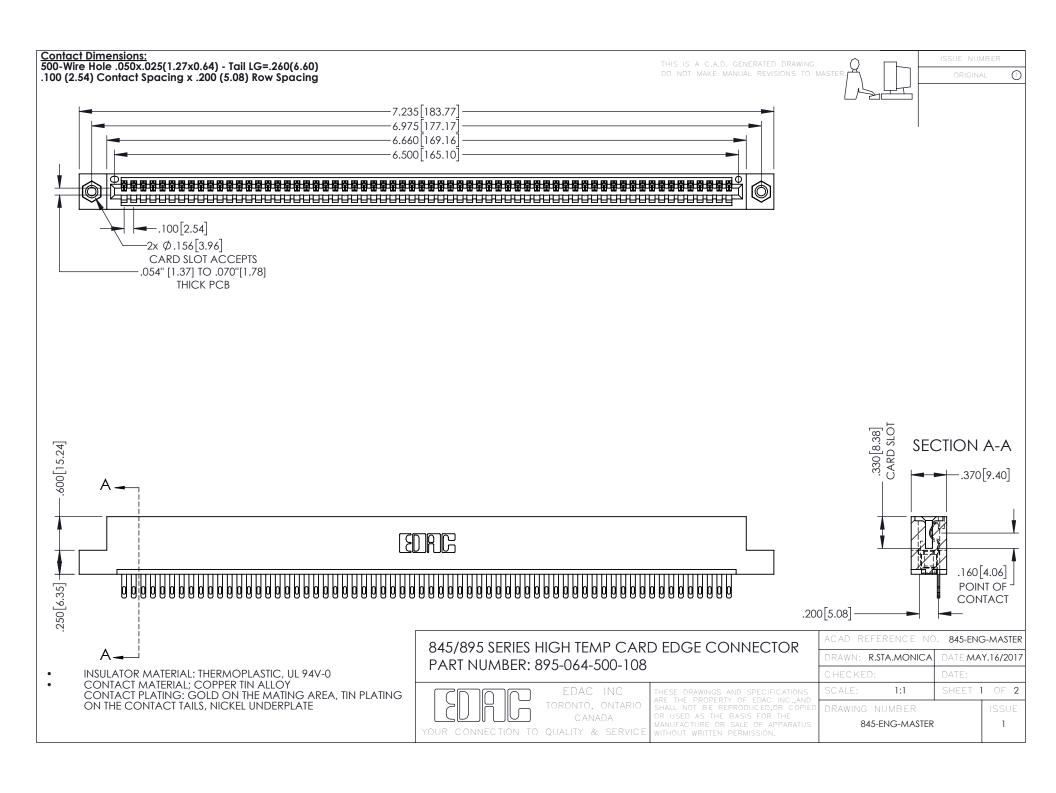

**Contact Code 558** Contact Code 559 Contact Code 560

- INSULATOR MATERIAL: THERMOPLASTIC POLYESTER, UL 94V-0 DAP MATERIAL AVAILABLE UPON REQUEST
- CONTACT MATERIAL; COPPER ALLOY

CONTACT PLATING: GOLD ON THE MATING AREA, TIN PLATING ON THE CONTACT TAILS, NICKEL UNDERPLATE

## 845/895 SERIES HIGH TEMP CARD EDGE CONNECTOR CONTACT CODE 555,556,558,559,560 DIMENSIONS

YOUR CONNECTION TO QUALITY & SERVICE

|   | ACAD REFERENCE NO. 845-ENG-MASTER |                  |
|---|-----------------------------------|------------------|
|   | DRAWN: R.STA.MONICA               | DATE:MAY.16/2017 |
|   | CHECKED:                          | DATE:            |
|   | SCALE: 1:1                        | SHEET 2 OF 2     |
| D | DRAWING NUMBER                    | ISSUE            |

845-ENG-MASTER