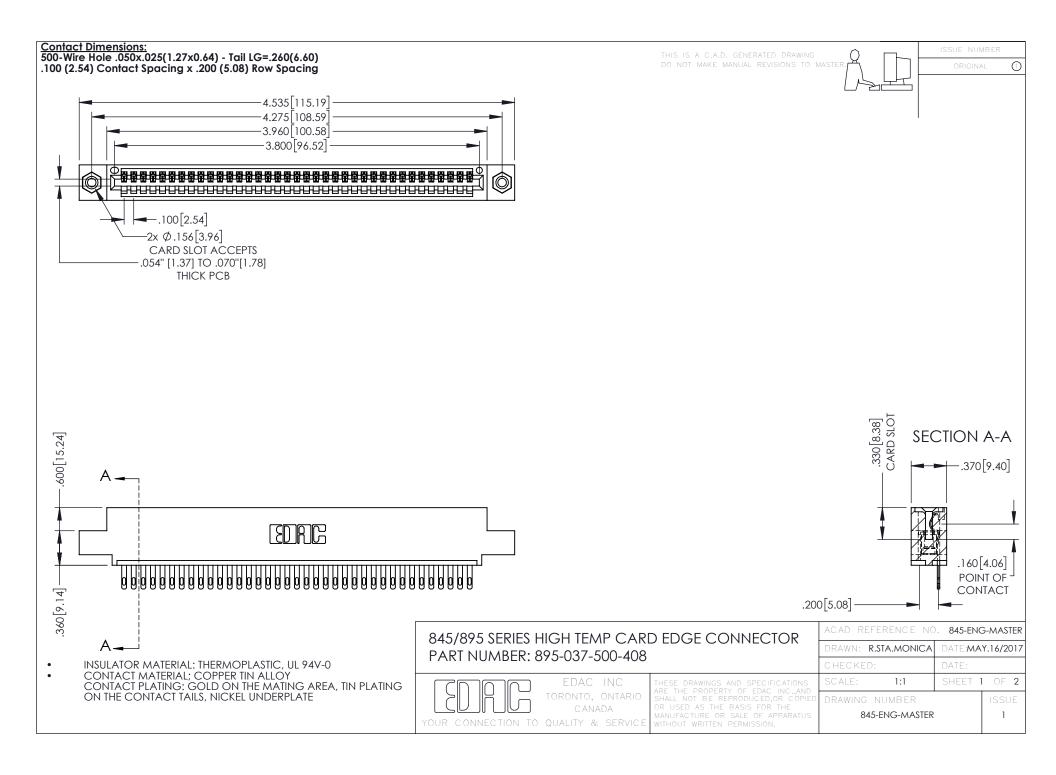

**Contact Code 558** Contact Code 559 Contact Code 560

- INSULATOR MATERIAL: THERMOPLASTIC POLYESTER, UL 94V-0 DAP MATERIAL AVAILABLE UPON REQUEST
- CONTACT MATERIAL; COPPER ALLOY

CONTACT PLATING: GOLD ON THE MATING AREA, TIN PLATING ON THE CONTACT TAILS, NICKEL UNDERPLATE

## 845/895 SERIES HIGH TEMP CARD EDGE CONNECTOR CONTACT CODE 555,556,558,559,560 DIMENSIONS

YOUR CONNECTION TO QUALITY & SERVICE

|   | ACAD REFERENCE NO. 845-ENG-MASTER |                  |
|---|-----------------------------------|------------------|
|   | DRAWN: R.STA.MONICA               | DATE:MAY.16/2017 |
|   | CHECKED:                          | DATE:            |
|   | SCALE: 1:1                        | SHEET 2 OF 2     |
| D | DRAWING NUMBER                    | ISSUE            |

845-ENG-MASTER