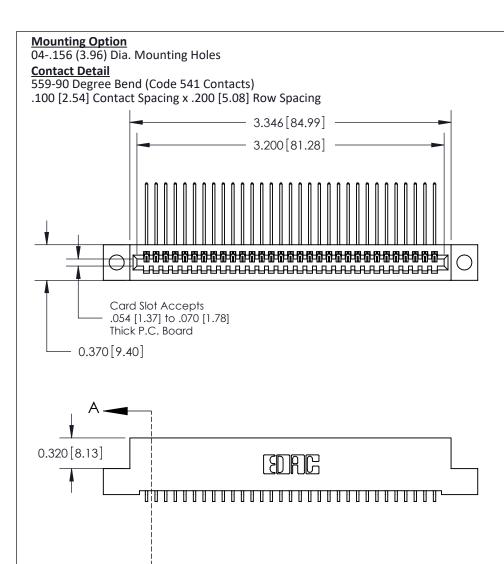

J.LEE

SECTION A-A

842 ENG MASTER

DATE: OCT. 06/09

**See Accompanying Pages for:** 

- **Contact Bend Details**
- **Mounting Options**

THIS IS A C.A.D. GENERATED DRAWING DO NOT MAKE MANUAL REVISIONS TO MASTER

ORIGINAL (1)

| 842/892 Series High Temp C           | ACAD REFERENCE NO. 842 ENG MASTER                               |              |        |          |          |
|--------------------------------------|-----------------------------------------------------------------|--------------|--------|----------|----------|
| Contact Bend Detail                  |                                                                 |              | J.LEE  | DATE: OC | T. 06/09 |
|                                      |                                                                 |              | ):     | DATE:    |          |
| EDAC INC                             | ABE THE BROBERTY OF FRACTING AND                                |              | NTS    | SHEET :  | 2 OF 3   |
| TORONTO, ONTARIO                     | SHALL NOT BE REPRODUCED, OR COPIED OR USED AS THE BASIS FOR THE | DRAWING      | NUMBER |          | ISSUE    |
| YOUR CONNECTION TO QUALITY & SERVICE | MANUFACTURE OR SALE OF APPARATUS WITHOUT WRITTEN PERMISSION.    | 842 Assembly |        |          | 1        |

THIS IS A C.A.D. GENERATED DRAWING
DO NOT MAKE MANUAL REVISIONS TO MASTER

ISSUE NUMBER

ORIGINAL

1

| 842/892 Series High Temp Card Edge Co<br>Mounting Options  | DRAWN: J.LEE DATE: OCT. 06/09  CHECKED: DATE: |
|------------------------------------------------------------|-----------------------------------------------|
| EDAC INC THESE DRAWINGS AND S ARE THE PROPERTY OF          |                                               |
|                                                            | DUCED,OR COPIED DRAWING NUMBER ISSUE          |
| YOUR CONNECTION TO QUALITY & SERVICE WITHOUT WRITTEN PERMI |                                               |