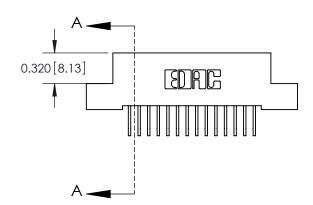

**Mounting Option** 

02-.128 (3.25) Wide Mounting Slots

## **Contact Detail**

558-90 Degree Bend (Code 541 Contacts)

.100 [2.54] Contact Spacing x .200 [5.08] Row Spacing





**See Accompanying Pages for:** 

- **Contact Bend Details**
- **Mounting Options**



.240 [6.10] Point of Contact-



842/892 Series High Temp Card Edge Connector Part Number: 892-028-558-202

YOUR CONNECTION TO QUALITY & SERVICE

J.LEE DATE: OCT. 06/09 SHEET 1 OF 3 NTS

842 Assembly

842 ENG MASTER

THIS IS A C.A.D. GENERATED DRAWING DO NOT MAKE MANUAL REVISIONS TO MASTER

ORIGINAL (1)



| 842/892 Series High Temp Card Edge Connector<br>Contact Bend Detail |                                                                                                 | ACAD REFERENCE NO. 842 ENG MASTER |             |                  |        |
|---------------------------------------------------------------------|------------------------------------------------------------------------------------