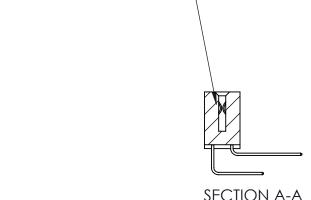

## **Contact Detail**

558-90 Degree Bend (Code 541 Contacts)

.100 [2.54] Contact Spacing x .200 [5.08] Row Spacing

**See Accompanying Pages for:** 

- **Contact Bend Details**
- **Mounting Options**

.240 [6.10] Point of Contact-