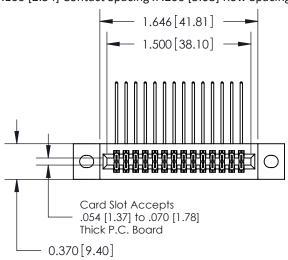

842/892 Series High Temp Card Edge Connector Part Number: 892-028-558-202

YOUR CONNECTION TO QUALITY & SERVICE

J.LEE DATE: OCT. 06/09 SHEET 1 OF 3 NTS

842 Assembly

842 ENG MASTER

THIS IS A C.A.D. GENERATED DRAWING DO NOT MAKE MANUAL REVISIONS TO MASTER