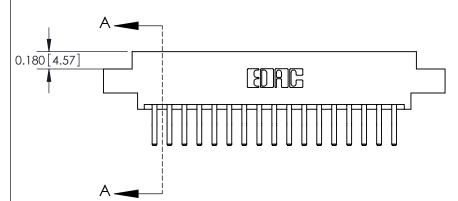

## **Contact Detail**

560-Extender Board Bend (Code 523 Contacts)

.156 [3.96] Contact Spacing x .200 [5.08] Row Spacing

THIS IS A C.A.D. GENERATED DRAWING DO NOT MAKE MANUAL REVISIONS TO MASTER.

ISSUE NUMBER