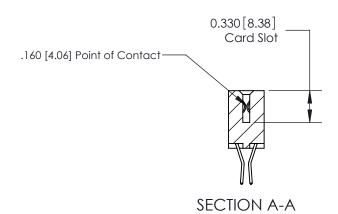

## **Contact Detail**

560-Extender Board Bend (Code 523 Contacts)

.156 [3.96] Contact Spacing x .200 [5.08] Row Spacing

THIS IS A C.A.D. GENERATED DRAWING DO NOT MAKE MANUAL REVISIONS TO MASTER.

ISSUE NUMBER