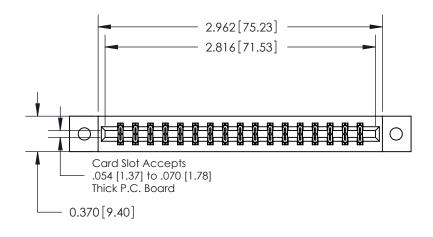

**Mounting Option** 

02-.128 (3.25) Dia. Mounting Holes

## **Contact Detail**

560-Extender Board Bend (Code 523 Contacts)

.156 [3.96] Contact Spacing x .200 [5.08] Row Spacing

THIS IS A C.A.D. GENERATED DRAWING DO NOT MAKE MANUAL REVISIONS TO MASTER.



ISSUE NUMBER

ORIGINAL







**See Accompanying Pages for:** 

**Contact Bend Details** 

837/887 Series High Temp Card Edge Connector Part Number: 887-034-560-802



**EDAC INC** TORONTO, ONTARIO CANADA

THESE DRAWINGS AND SPECIFICATIONS ARE THE PROPERTY OF EDAC INC.,AND SHALL NOT BE REPRODUCED, OR COPIED OR USED AS THE BASIS FOR THE MANUFACTURE OR SALE OF APPARATUS WITHOUT WRITTEN PERMISSION.

| ACAD REFERENCE NO. | 837 ENG MASTER   |  |  |
|--------------------|------------------|--|--|
| DRAWN: J.LEE       | DATE: OCT. 06/09 |  |  |
| CHECKED:           | DATE:            |  |  |
| SCALE: NTS         | SHEET 1 OF 2     |  |  |
| DRAWING NUMBER     | ISSUE            |  |  |
| 837 Assembly       | 1                |  |  |



ISSUE NUMBER

ORIGINAL

1



|                     | 837/887 Series High Temp Card Ed