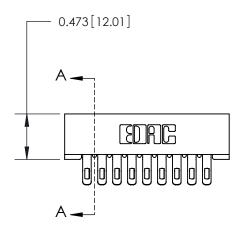

## **Contact Detail**

Extender Board Bend (Code 500 Contacts) .156 [3.96] Contact Spacing x .200 [5.08] Row Spacing

**See Accompanying Page for:** 

**Contact Bend Details** 

**SECTION A-A** 

.095 [2.41] Point of Contact (Measured from bottom of Card Slot)

## **Mounting Option**

No Mounting Lugs