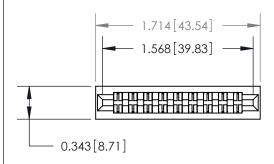

## **Contact Detail**

Extender Board Bend (Code 500 Contacts) .156 [3.96] Contact Spacing x .200 [5.08] Row Spacing

**See Accompanying Page for:** 

**Contact Bend Details** 

**SECTION A-A** 

.095 [2.41] Point of Contact (Measured from bottom of Card Slot)

Card Slot Accepts .054 [1.37] to .070 [1.78] Thick P.C. Board

807/857 Series High Temp Card Edge Connector Part Number: 857-018-455-201

YOUR CONNECTION TO QUALITY & SERVICE

| ACAD REFERENCE NO | . 807 ENG MASTER |
|-------------------|------------------|
| DRAWN: J.LEE      | DATE: AUG. 11/09 |
| CHECKED:          | DATE:            |
| SCALE: NTS        | SHEET 1 OF 2     |
| DRAWING NUMBER    | ISSUE            |