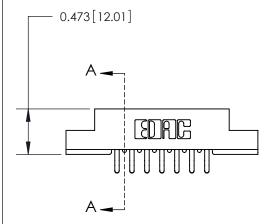

## **Contact Detail**

Extender Board Bend (Code 520 Contacts)

.156 [3.96] Contact Spacing x .200 [5.08] Row Spacing

**See Accompanying Page for:** 

**Contact Bend Details** 

**SECTION A-A** 

.095 [2.41] Point of Contact (Measured from bottom of Card Slot) Card Slot Accepts .054 [1.37] to .070 [1.78] Thick P.C. Board