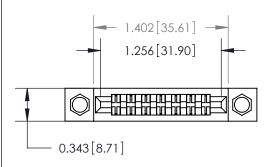

## **Mounting Option**

.156 (3.96) Dia. Mounting Holes

## **Contact Detail**

Extender Board Bend (Code 520 Contacts)

.156 [3.96] Contact Spacing x .200 [5.08] Row Spacing





**See Accompanying Page for:** 

**Contact Bend Details** 



**SECTION A-A** 

.095 [2.41] Point of Contact (Measured from bottom of Card Slot) Card Slot Accepts .054 [1.37] to .070 [1.78] Thick P.C. Board

| 807/857 Series High Temp Card Edge Connecto | ٥r |
|---------------------------------------------|----|
| Part Number: 857-014-556-204                |    |

YOUR CONNECTION TO QUALITY & SERVICE

|   | DRAWN: J.LEE   | DATE: AUG. 11/09 |        |  |
|---|----------------|------------------|--------|--|
|   | CHECKED:       | DATE:            |        |  |
|   | SCALE: NTS     | SHEET            | 1 OF 2 |  |
| D | DRAWING NUMBER |                  | ISSUE  |  |
|   | 807 Assembly   |                  | 1      |  |

807 ENG MASTER