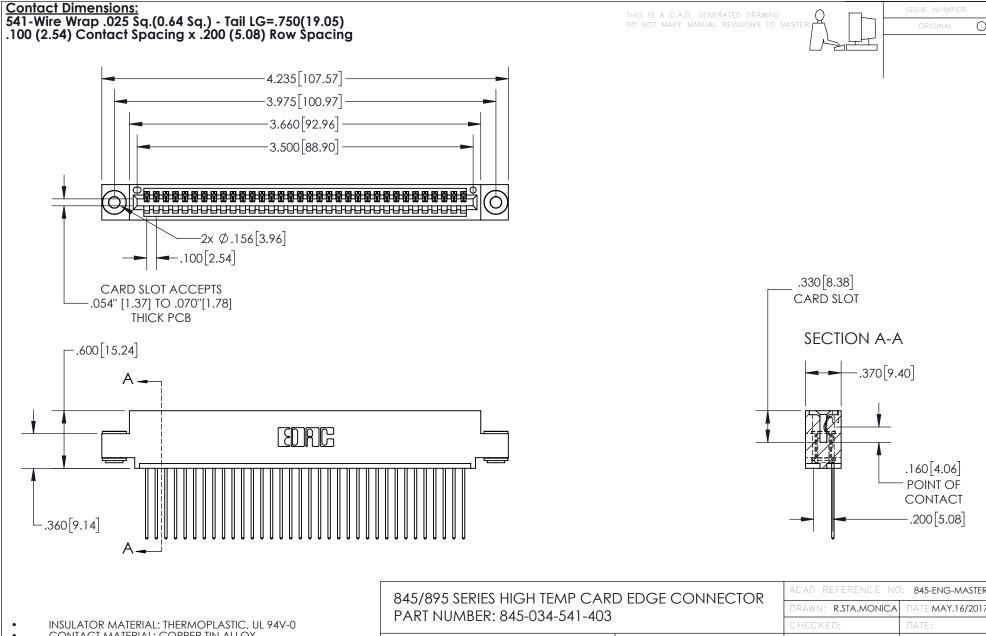

CONTACT MATERIAL; COPPER TIN ALLOY
CONTACT PLATING: GOLD ON THE MATING AREA, TIN PLATING
ON THE CONTACT TAILS, NICKEL UNDERPLATE

YOUR CONNECTION TO QUALITY & SERVICE

| ACAD REFERENCE N    | 0. 845-ENG-MASTER |
|---------------------|-------------------|
| DRAWN: R.STA.MONICA | DATE:MAY.16/2017  |
| CHECKED:            | DATE:             |
| SCALE: 1:1          | SHEET 1 OF 2      |
| DRAWING NUMBER      | ISSUE             |

845-ENG-MASTER

INSULATOR MATERIAL: THERMOPLASTIC POLYESTER, UL 94V-0 DAP MATERIAL AVAILABLE UPON REQUEST

**Contact Code 558** 

CONTACT MATERIAL; COPPER ALLOY CONTACT PLATING: GOLD ON THE MATING AREA, TIN PLATING ON THE CONTACT TAILS, NICKEL UNDERPLATE