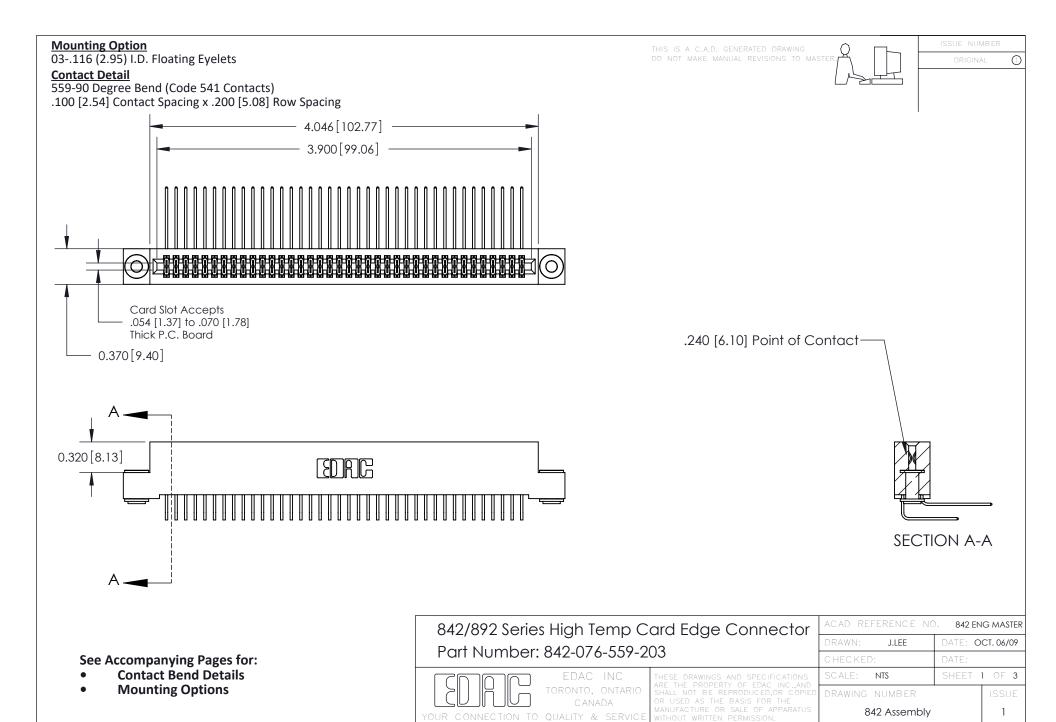

THIS IS A C.A.D. GENERATED DRAWING DO NOT MAKE MANUAL REVISIONS TO MASTER

ORIGINAL (1)



| 842/892 Series High Temp Card Edge Connector<br>Contact Bend Detail |                                                                                                 | ACAD REFERENCE NO. 842 ENG MASTER |             |                  |        |
|---------------------------------------------------------------------|-------------------------------------------------------------------------------------------------|-----------------------------------|-------------|------------------|--------|
|                                                                     |                                                                                                 | DRAWN:                            | J.LEE