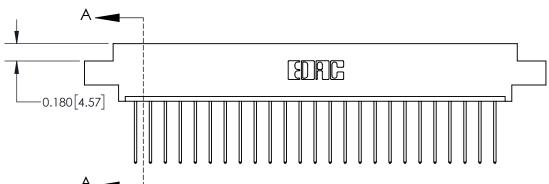

THIS IS A C.A.D. GENERATED DRAWING DO NOT MAKE MANUAL REVISIONS TO MASTER.

**See Accompanying Page for:** 

**Contact Bend Details** 

837/887 Series High Temp Card Edge Connector Part Number: 837-025-542-608

| ACAD REFERENCE NO. | 837 ENG MASTER   |  |  |
|--------------------|------------------|--|--|
| DRAWN: J.LEE       | DATE: OCT. 06/09 |  |  |
| CHECKED:           | DATE:            |  |  |
| SCALE: NTS         | SHEET 1 OF 2     |  |  |
| DRAWING NUMBER     | ISSUE            |  |  |
| 837 Assembly       | 1                |  |  |