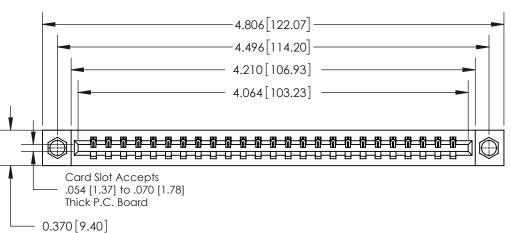

THIS IS A C.A.D. GENERATED DRAWING DO NOT MAKE MANUAL REVISIONS TO MASTER.

**See Accompanying Page for:** 

**Contact Bend Details** 

837/887 Series High Temp Card Edge Connector Part Number: 837-025-542-608

| ACAD REFERENCE NO. | 837 ENG MASTER   |  |  |
|--------------------|------------------|--|--|
| DRAWN: J.LEE       | DATE: OCT. 06/09 |  |  |
| CHECKED:           | DATE:            |  |  |
| SCALE: NTS         | SHEET 1 OF 2     |  |  |
| DRAWING NUMBER     | ISSUE            |  |  |
| 837 Assembly       | 1                |  |  |