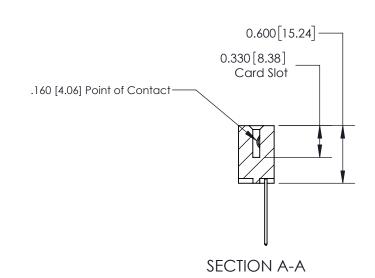

ISSUE NUMBER

ORIGINAL

1

| 837/887 Series High Temp Card Edge Connector<br>Contact Bend Detail |                                                              | ACAD REFERENCE NO. | 837 ENG MASTER   |               |
|---------------------------------------------------------------------|--------------------------------------------------------------|--------------------|------------------|---------------|
|                                                                     |                                                              | DRAWN: J.LEE       | DATE: OCT. 06/09 |               |
|                                                                     |                                                              | CHECKED:           | DATE:            |               |
| EDAC INC                                                            | ARE THE PROPERTY OF EDAC INC. AND                            | SCALE: NTS         | SHEET            | 2 <b>OF</b> 2 |
| TORONTO, ONTARIO CANADA                                             |                                                              | DRAWING NUMBER     | •                | ISSUE         |
| YOUR CONNECTION TO QUALITY & SERVICE                                | MANUFACTURE OR SALE OF APPARATUS WITHOUT WRITTEN PERMISSION. | 837 Assembly       |                  | 1             |