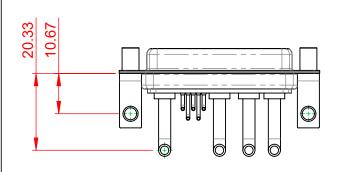

.XX ±0.13

.XXX ±0.05

(1)

| COMBINATION D-SUB                                                              |                                                                                                                                                                                                                | SW REFERENCE NO.: 630 COMBO ASSEMBLY |                  |       |
|--------------------------------------------------------------------------------|----------------------------------------------------------------------------------------------------------------------------------------------------------------------------------------------------------------|--------------------------------------|------------------|-------|
|                                                                                |                                                                                                                                                                                                                | DRAWN: C.B                           | DATE: JAN. 01/20 | 19    |
|                                                                                |                                                                                                                                                                                                                | CHECKED:                             | DATE:            |       |
| EDAG INC<br>TORONTO, ONTARIO<br>CANADA<br>YOUR CONNECTION TO QUALITY & SERVICE | THESE DRAWINGS AND SPECIFICATIONS<br>ARE THE PROPERTY OF EDAC INC.,AND<br>SHALL NOT BE REPRODUCED,OR COPIED<br>OR USED AS THE BASIS FOR THE<br>MANUFACTURE OR SALE OF APPARATUS<br>WITHOUT WRITTEN PERMISSION. | SCALE: (IN C.A.D. 1:1)               | SHEET 1 OF       | 2     |
|                                                                                |                                                                                                                                                                                                                | DRAWING NUMBER: 630-9W4-250-3N6      |                  | ISSUE |
|                                                                                |                                                                                                                                                                                                                | PART NUMBER: 630-9W4-                | 250-3N6          | 1     |