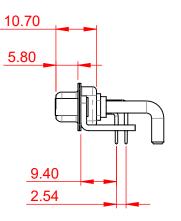

| COMBINATION D-SUB                                                              |                                                                                                                                                                                                                | SW REFERENCE NO.: 630 COMBO ASSEMBLY |                  |       |
|--------------------------------------------------------------------------------|----------------------------------------------------------------------------------------------------------------------------------------------------------------------------------------------------------------|--------------------------------------|------------------|-------|
|                                                                                |                                                                                                                                                                                                                | DRAWN: C.B                           | DATE: JAN. 01/20 | 19    |
|                                                                                |                                                                                                                                                                                                                | CHECKED:                             | DATE:            |       |
| EDAG INC<br>TORONTO, ONTARIO<br>CANADA<br>YOUR CONNECTION TO QUALITY & SERVICE | THESE DRAWINGS AND SPECIFICATIONS<br>ARE THE PROPERTY OF EDAC INC.,AND<br>SHALL NOT BE REPRODUCED,OR COPIED<br>OR USED AS THE BASIS FOR THE<br>MANUFACTURE OR SALE OF APPARATUS<br>WITHOUT WRITTEN PERMISSION. | SCALE: (IN C.A.D. 1:1)               | SHEET 1 OF       | 2     |
|                                                                                |                                                                                                                                                                                                                | DRAWING NUMBER: 630-9W4-250-3N6      |                  | ISSUE |
|                                                                                |                                                                                                                                                                                                                | PART NUMBER: 630-9W4-                | 250-3N6          | 1     |