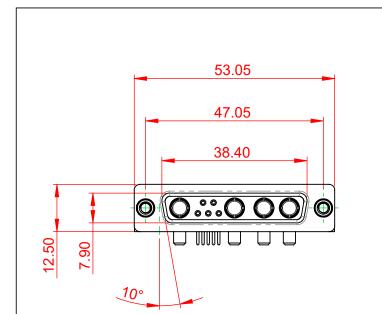

| COMBINATION D-SUB                                                              |                                                                                                                                                                                                                | SW REFERENCE NO.: 630 COMBO ASSEMBLY |                  |       |
|--------------------------------------------------------------------------------|----------------------------------------------------------------------------------------------------------------------------------------------------------------------------------------------------------------|--------------------------------------|------------------|-------|
|                                                                                |                                                                                                                                                                                                                | DRAWN: C.B                           | DATE: JAN. 01/20 | 19    |
|                                                                                |                                                                                                                                                                                                                | CHECKED:                             | DATE:            |       |
| EDAG INC<br>TORONTO, ONTARIO<br>CANADA<br>YOUR CONNECTION TO QUALITY & SERVICE | THESE DRAWINGS AND SPECIFICATIONS<br>ARE THE PROPERTY OF EDAC INC.,AND<br>SHALL NOT BE REPRODUCED,OR COPIED<br>OR USED AS THE BASIS FOR THE<br>MANUFACTURE OR SALE OF APPARATUS<br>WITHOUT WRITTEN PERMISSION. | SCALE: (IN C.A.D. 1:1)               | SHEET 1 OF       | 2     |
|                                                                                |                                                                                                                                                                                                                | DRAWING NUMBER: 630-9W4-250-3N6      |                  | ISSUE |
|                                                                                |                                                                                                                                                                                                                | PART NUMBER: 630-9W4-                | 250-3N6          | 1     |