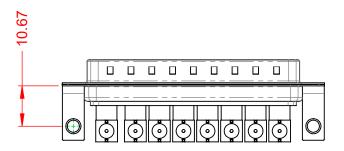

**OPERATING TEMPERATURE:** 

50Ω (IMPEDANCE)

-55°C ~ 125°C

1000V AC rms

|                                        | SW REFERENCE NO.: 629 COMBO ASSEMBLY                                                                                                        |                          |                  |       |
|----------------------------------------|---------------------------------------------------------------------------------------------------------------------------------------------|--------------------------|------------------|-------|
| COMBINATION D-SUB                      |                                                                                                                                             | DRAWN: C.B               | DATE: JAN. 01/20 | 19    |
|                                        |                                                                                                                                             | CHECKED:                 | DATE:            |       |
| EDAC INC<br>TORONTO, ONTARIO<br>CANADA | THESE DRAWINGS AND SPECIFICATIONS<br>ARE THE PROPERTY OF EDAC INC.,AND<br>SHALL NOT BE REPRODUCED,OR COPIED<br>OR USED AS THE BASIS FOR THE | SCALE: (IN C.A.D. 1:1)   | SHEET 1 OF       | 2     |
|                                        |                                                                                                                                             | DRAWING NUMBER: 629-8W8- | 640-5NC          | ISSUE |
| YOUR CONNECTION TO QUALITY & SERVICE   | MANUFACTURE OR SALE OF APPARATUS<br>WITHOUT WRITTEN PERMISSION.                                                                             | PART NUMBER: 629-8W8-    | 640-5NC          | 1     |