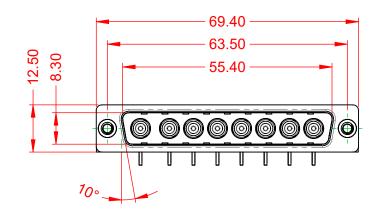

**OPERATING TEMPERATURE:** 

50Ω (IMPEDANCE)

-55°C ~ 125°C

1000V AC rms

|                                        | SW REFERENCE NO.: 629 COMBO ASSEMBLY                                                                                                        |                          |                  |       |
|----------------------------------------|---------------------------------------------------------------------------------------------------------------------------------------------|--------------------------|------------------|-------|
| COMBINATION D-SUB                      |                                                                                                                                             | DRAWN: C.B               | DATE: JAN. 01/20 | 19    |
|                                        |                                                                                                                                             | CHECKED:                 | DATE:            |       |
| EDAC INC<br>TORONTO, ONTARIO<br>CANADA | THESE DRAWINGS AND SPECIFICATIONS<br>ARE THE PROPERTY OF EDAC INC.,AND<br>SHALL NOT BE REPRODUCED,OR COPIED<br>OR USED AS THE BASIS FOR THE | SCALE: (IN C.A.D. 1:1)   | SHEET 1 OF       | 2     |
|                                        |                                                                                                                                             | DRAWING NUMBER: 629-8W8- | 640-5NC          | ISSUE |
| YOUR CONNECTION TO QUALITY & SERVICE   | MANUFACTURE OR SALE OF APPARATUS<br>WITHOUT WRITTEN PERMISSION.                                                                             | PART NUMBER: 629-8W8-    | 640-5NC          | 1     |