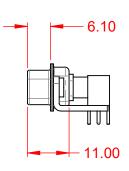

**OPERATING TEMPERATURE:** 

50Ω (IMPEDANCE)

-55°C ~ 125°C

1000V AC rms

|                                        | SW REFERENCE NO.: 629 COMBO ASSEMBLY                                                                                                        |                          |                  |       |
|----------------------------------------|---------------------------------------------------------------------------------------------------------------------------------------------|--------------------------|------------------|-------|
| COMBINATION D-SUB                      |                                                                                                                                             | DRAWN: C.B               | DATE: JAN. 01/20 | 19    |
|                                        |                                                                                                                                             | CHECKED:                 | DATE:            |       |
| EDAC INC<br>TORONTO, ONTARIO<br>CANADA | THESE DRAWINGS AND SPECIFICATIONS<br>ARE THE PROPERTY OF EDAC INC.,AND<br>SHALL NOT BE REPRODUCED,OR COPIED<br>OR USED AS THE BASIS FOR THE | SCALE: (IN C.A.D. 1:1)   | SHEET 1 OF       | 2     |
|                                        |                                                                                                                                             | DRAWING NUMBER: 629-8W8- | 640-5NC          | ISSUE |
| YOUR CONNECTION TO QUALITY & SERVICE   | MANUFACTURE OR SALE OF APPARATUS<br>WITHOUT WRITTEN PERMISSION.                                                                             | PART NUMBER: 629-8W8-    | 640-5NC          | 1     |