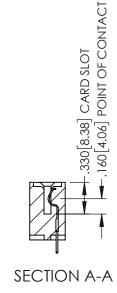

.107 [2.72] .082 [2.08] .157 [4] .232 [5.89] .125(3.18) to .210(5.33) .125(3.18) to .210(5.33) Outside Tails Outside Tails .045(1.14) to .060(1.52) .045(1.14) to .060(1.52) Between Tails Between Tails **Contact Code 555 Contact Code 556** 

**Contact Code 558** 

**Contact Code 559** 

Contact Code 560

INSULATOR MATERIAL: THERMOPLASTIC POLYESTER, UL 94V-0 DAP MATERIAL AVAILABLE UPON REQUEST

CONTACT MATERIAL; COPPER ALLOY CONTACT PLATING: GOLD ON THE MATING AREA, TIN PLATING ON THE CONTACT TAILS, NICKEL UNDERPLATE

## 345/395 SERIES CARD EDGE CONNECTOR CONTACT CODE 555,556,558,559,560 DIMENSIONS

YOUR CONNECTION TO QUALITY & SERVICE

|   | ACAD REFERENCE NO. 345-ENG-MASTER |                          |  |  |
|---|-----------------------------------|--------------------------|--|--|
|   | DRAWN: R.STA.MONICA               | DATE: <b>MAY.16/2017</b> |  |  |
|   | CHECKED:                          | DATE:                    |  |  |
|   | SCALE: 1:1                        | SHEET 2 OF 2             |  |  |
| D | DRAWING NUMBER                    | ISSUE                    |  |  |