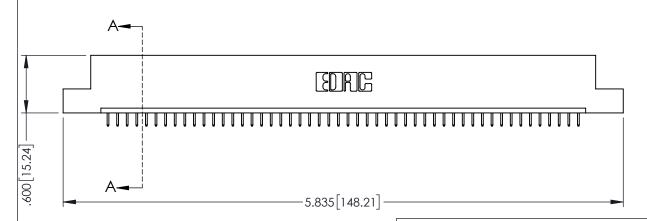

<u>Contact Dimensions:</u>
525-P.C. Tail .018 Sq.(0.46 Sq.) - Tail LG=.150(3.81)
.100 (2.54) Contact Spacing x .200 (5.08) Row Spacing

1

INSULATOR MATERIAL: THERMOPLASTIC PBT BLACK, UL 94V-0

CONTACT MATERIAL; COPPER TIN ALLOY CONTACT PLATING: GOLD ON THE MATING AREA, TIN PLATING ON THE CONTACT TAILS, NICKEL UNDERPLATE

| 345/395 SERIES CARD EDGE CONNECTOR |
|------------------------------------|
| PART NUMBER: 395-050-525-104       |

YOUR CONNECTION TO QUALITY & SERVICE

| ACAD REFERENCE NO. 345-ENG-MASTER |                 |   |  |
|-----------------------------------|-----------------|---|--|
| DRAWN: R.STA.MONICA               | DATE:MAY.16/201 | 7 |  |
| CHECKED:                          | DATE:           |   |  |
| SCALE: 1:1                        | SHEET 1 OF 2    |   |  |
| DRAWING NUMBER                    | ISSUE           |   |  |
| 345-ENG-MASTER                    | 1               |   |  |