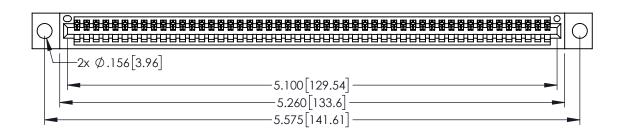

<u>Contact Dimensions:</u>
525-P.C. Tail .018 Sq.(0.46 Sq.) - Tail LG=.150(3.81)
.100 (2.54) Contact Spacing x .200 (5.08) Row Spacing

1

INSULATOR MATERIAL: THERMOPLASTIC PBT BLACK, UL 94V-0

CONTACT MATERIAL; COPPER TIN ALLOY CONTACT PLATING: GOLD ON THE MATING AREA, TIN PLATING ON THE CONTACT TAILS, NICKEL UNDERPLATE

| 345/395 SERIES CARD EDGE CONNECTOR |
|------------------------------------|
| PART NUMBER: 395-050-525-104       |

YOUR CONNECTION TO QUALITY & SERVICE

| ACAD REFERENCE NO. 345-ENG-MASTER |                 |   |  |
|-----------------------------------|-----------------|---|--|
| DRAWN: R.STA.MONICA               | DATE:MAY.16/201 | 7 |  |
| CHECKED:                          | DATE:           |   |  |
| SCALE: 1:1                        | SHEET 1 OF 2    |   |  |
| DRAWING NUMBER                    | ISSUE           |   |  |
| 345-ENG-MASTER                    | 1               |   |  |