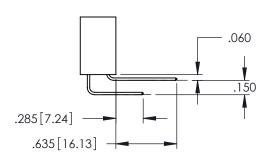

**SECTION A-A** 

..330[8.38] CARD SLOT .160[4.06] POINT OF CONTACT

.107 [2.72] .082 [2.08] .157 [4] .232 [5.89] .125(3.18) to .210(5.33) .125(3.18) to .210(5.33) Outside Tails Outside Tails .045(1.14) to .060(1.52) .045(1.14) to .060(1.52) Between Tails Between Tails **Contact Code 555 Contact Code 556** 