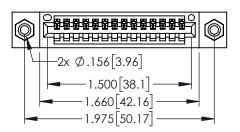

<u>Contact Dimensions:</u>
525-P.C. Tail .018 Sq.(0.46 Sq.) - Tail LG=.150(3.81)
.100 (2.54) Contact Spacing x .200 (5.08) Row Spacing

- INSULATOR MATERIAL: THERMOPLASTIC PBT BLACK, UL 94V-0
- CONTACT MATERIAL; COPPER TIN ALLOY CONTACT PLATING: GOLD ON THE MATING AREA, TIN PLATING ON THE CONTACT TAILS, NICKEL UNDERPLATE