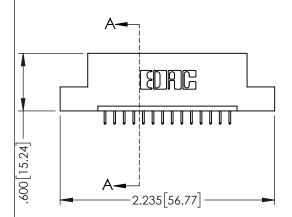

<u>Contact Dimensions:</u>
525-P.C. Tail .018 Sq.(0.46 Sq.) - Tail LG=.150(3.81)
.100 (2.54) Contact Spacing x .200 (5.08) Row Spacing

- INSULATOR MATERIAL: THERMOPLASTIC PBT BLACK, UL 94V-0
- CONTACT MATERIAL; COPPER TIN ALLOY CONTACT PLATING: GOLD ON THE MATING AREA, TIN PLATING ON THE CONTACT TAILS, NICKEL UNDERPLATE