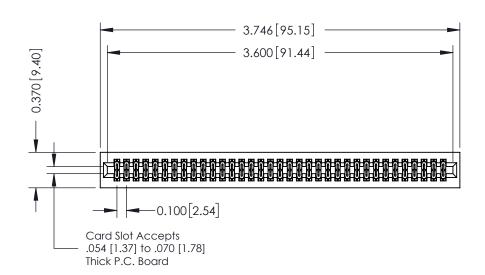

## **See Accompanying Pages for:**

- **Contact Bend Details**
- **Mounting Options**

342 / 392 Card Edge Connector Part Number: 392-070-540-201

YOUR CONNECTION TO QUALITY & SERVICE

| ACAD REFERENCE NO. 342 ENG MASTER |                  |  |  |  |
|-----------------------------------|------------------|--|--|--|
| DRAWN: J.LEE                      | DATE: OCT. 06/09 |  |  |  |
| CHECKED:                          | DATE:            |  |  |  |
| SCALE: NTS                        | SHEET 1 OF 3     |  |  |  |
| DRAWING NUMBER                    | ISSUE            |  |  |  |

342 Assembly

THIS IS A C.A.D. GENERATED DRAWING DO NOT MAKE MANUAL REVISIONS TO MASTER. ISSUE NUMBER

ORIGINAL

1

| 342 / 392 Series Card Edge Connector<br>Contact Bend Detail |                                                                                                                                   | ACAD REFERENCE NO. 342 ENG MASTER |             |                  |        |
|-------------------------------------------------------------|-----------------------------------------------------------------------------------------------------------------------------------|-----------------------------------|-------------|------------------|--------|
|                                                             |                                                                                                                                   | DRAWN:                            | J.LEE       | DATE: OCT. 06/09 |        |
|                                                             |                                                                                                                                   | CHECKED:                          |             | DATE:            |        |
| EDAC INC                                                    | ARE THE PROPERTY OF EDAC INC.,AND SHALL NOT BE REPRODUCED,OR COPIED OR USED AS THE BASIS FOR THE MANUFACTURE OR SALE OF APPARATUS | SCALE:                            | NTS         | SHEET :          | 2 OF 3 |
| TORONTO, ONTARIO                                            |                                                                                                                                   | DRAWING                           | NUMBER      |                  | ISSUE  |
| YOUR CONNECTION TO QUALITY & SERVICE                        |                                                                                                                                   | 3                                 | 42 Assembly |                  | 1      |