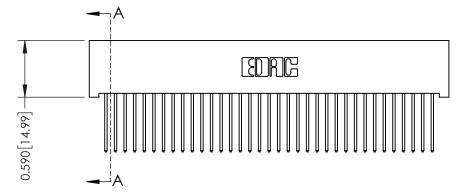

342 Assembly

THIS IS A C.A.D. GENERATED DRAWING DO NOT MAKE MANUAL REVISIONS TO MASTER. ISSUE NUMBER

ORIGINAL

1

| 342 / 392 Series Card Edge Connector<br>Contact Bend Detail |                                                                                                                                   | ACAD REFERENCE NO. 342 ENG MASTER |             |                  |        |
|-------------------------------------------------------------|-----------------------------------------------------------------------------------------------------------------------------------|-----------------------------------|-------------|------------------|--------|
|                                                             |                                                                                                                                   | DRAWN:                            | J.LEE       | DATE: OCT. 06/09 |        |
|                                                             |                                                                                                                                   | CHECKED:                          |             | DATE:            |        |
| EDAC INC                                                    | ARE THE PROPERTY OF EDAC INC.,AND SHALL NOT BE REPRODUCED,OR COPIED OR USED AS THE BASIS FOR THE MANUFACTURE OR SALE OF APPARATUS | SCALE:                            | NTS         | SHEET :          | 2 OF 3 |
| TORONTO, ONTARIO                                            |                                                                                                                                   | DRAWING                           | NUMBER      |                  | ISSUE  |
| YOUR CONNECTION TO QUALITY & SERVICE                        |                                                                                                                                   | 3                                 | 42 Assembly |                  | 1      |