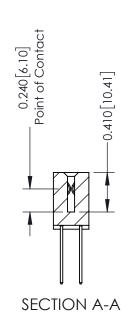

**Mounting Option** 01-No Mounting Lugs **Contact Detail** 

540-Wire Wrap .025 Sq.(0.64 Sq.) - Tail LG=.570(14.48) .100 [2.54] Contact Spacing x .200 [5.08] Row Spacing