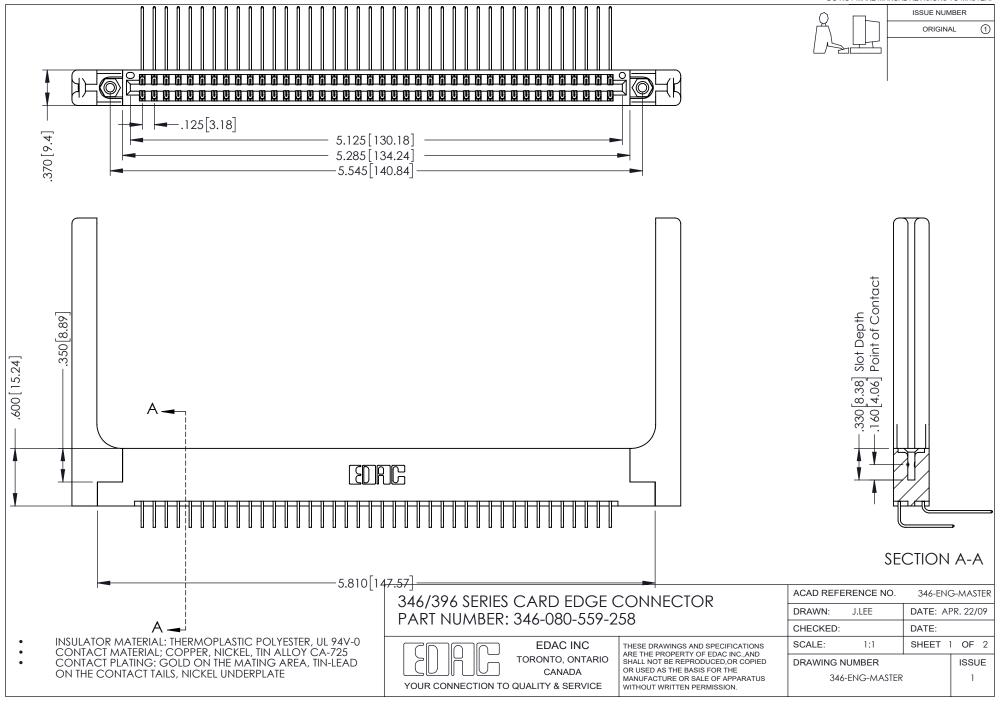

## **Contact Code 556**

INSULATOR MATERIAL: THERMOPLASTIC POLYESTER, UL 94V-0 CONTACT MATERIAL; COPPER, NICKEL, TIN ALLOY CA-725 CONTACT PLATING: GOLD ON THE MATING AREA, TIN-LEAD

ON THE CONTACT TAILS, NICKEL UNDERPLATE

## 346/396 SERIES CARD EDGE CONNECTOR CONTACT CODE 555,556,558,559,560 DIMENSIONS

YOUR CONNECTION TO QUALITY & SERVICE

**EDAC INC** TORONTO, ONTARIO CANADA

THESE DRAWINGS AND SPECIFICATIONS ARE THE PROPERTY OF EDAC INC.,AND SHALL NOT BE REPRODUCED, OR COPIED OR USED AS THE BASIS FOR THE MANUFACTURE OR SALE OF APPARATUS WITHOUT WRITTEN PERMISSION.