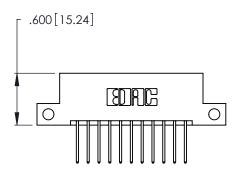

346/396 SERIES CARD EDGE CONNECTOR PART NUMBER: 346-022-522-212

**EDAC INC** TORONTO, ONTARIO CANADA

THESE DRAWINGS AND SPECIFICATIONS ARE THE PROPERTY OF EDAC INC.,AND SHALL NOT BE REPRODUCED, OR COPIED OR USED AS THE BASIS FOR THE MANUFACTURE OR SALE OF APPARATUS WITHOUT WRITTEN PERMISSION.

| ACAD REFERENCE NO. | 346-ENG-MASTER   |
|--------------------|------------------|
| DRAWN: J.LEE       | DATE: APR. 22/09 |
| CHECKED:           | DATE:            |
| SCALE: N.T.S       | SHEET 1 OF 2     |
| DRAWING NUMBER     | ISSUE            |
| 346-ENG-MASTER     | ! 1              |