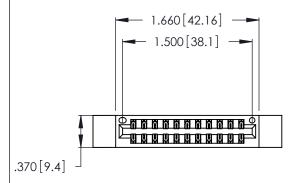

<u>Contact Dimensions:</u>
522-P.C. Tail .025 Sq. (0.64 Sq.) - Tail LG. =.440 (11.18)
.125 (3.18) Contact Spacing x .250 (6.35) Row Spacing

THIS IS A C.A.D. GENERATED DRAWING DO NOT MAKE MANUAL REVISIONS TO MASTER.

1

- INSULATOR MATERIAL: THERMOPLASTIC POLYESTER, UL 94V-0 CONTACT MATERIAL; COPPER, NICKEL, TIN ALLOY CA-725
- CONTACT PLATING: GOLD ON THE MATING AREA, TIN-LEAD ON THE CONTACT TAILS, NICKEL UNDERPLATE

346/396 SERIES CARD EDGE CONNECTOR PART NUMBER: 346-022-522-212

**EDAC INC** TORONTO, ONTARIO CANADA

THESE DRAWINGS AND SPECIFICATIONS ARE THE PROPERTY OF EDAC INC.,AND SHALL NOT BE REPRODUCED, OR COPIED OR USED AS THE BASIS FOR THE MANUFACTURE OR SALE OF APPARATUS WITHOUT WRITTEN PERMISSION.