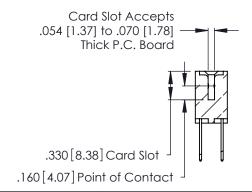

THIS IS A C.A.D. GENERATED DRAWING DO NOT MAKE MANUAL REVISIONS TO MASTER.

ISSUE NUMBER

ORIGINAL

1

**Contact Code 555** 

Contact Code 556

**Contact Code 558** 

**Contact Code 559** 

Contact Code 560

INSULATOR MATERIAL: THERMOPLASTIC POLYESTER, UL 94V-0 CONTACT MATERIAL; COPPER, NICKEL, TIN ALLOY CA-725 CONTACT PLATING: GOLD ON THE MATING AREA, TIN-LEAD

ON THE CONTACT TAILS, NICKEL UNDERPLATE

346/396 SERIES CARD EDGE CONNECTOR CONTACT CODE 555,556,558,559,560 DIMENSIONS

YOUR CONNECTION TO QUALITY & SERVICE

**EDAC INC** TORONTO, ONTARIO CANADA

THESE DRAWINGS AND SPECIFICATIONS ARE THE PROPERTY OF EDAC INC.,AND SHALL NOT BE REPRODUCED, OR COPIED OR USED AS THE BASIS FOR THE MANUFACTURE OR SALE OF APPARATUS WITHOUT WRITTEN PERMISSION.