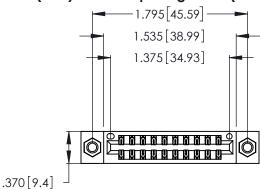

<u>Contact Dimensions:</u>
526-P.C. Tail .018 Sq. (0.46 Sq.) - Tail LG. =.350 (8.89)
.125 (3.18) Contact Spacing x .250 (6.35) Row Spacing

- INSULATOR MATERIAL: THERMOPLASTIC POLYESTER, UL 94V-0 CONTACT MATERIAL; COPPER, NICKEL, TIN\_ALLOY CA-725
- CONTACT PLATING: GOLD ON THE MATING AREA, TIN-LEAD ON THE CONTACT TAILS, NICKEL UNDERPLATE

THIS IS A C.A.D. GENERATED DRAWING DO NOT MAKE MANUAL REVISIONS TO MASTER.

1

346/396 SERIES CARD EDGE CONNECTOR PART NUMBER: 346-020-526-207

**EDAC INC** TORONTO, ONTARIO CANADA

THESE DRAWINGS AND SPECIFICATIONS ARE THE PROPERTY OF EDAC INC., AND SHALL NOT BE REPRODUCED, OR COPIED OR USED AS THE BASIS FOR THE MANUFACTURE OR SALE OF APPARATUS WITHOUT WRITTEN PERMISSION.