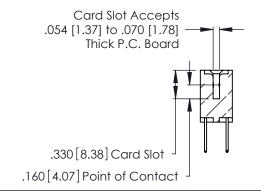

THIS IS A C.A.D. GENERATED DRAWING DO NOT MAKE MANUAL REVISIONS TO MASTER.

ISSUE NUMBER

ORIGINAL

1

**Contact Code 555** 

Contact Code 556

**Contact Code 558** 

**Contact Code 559** 

Contact Code 560

INSULATOR MATERIAL: THERMOPLASTIC POLYESTER, UL 94V-0 CONTACT MATERIAL; COPPER, NICKEL, TIN ALLOY CA-725 CONTACT PLATING: GOLD ON THE MATING AREA, TIN-LEAD

ON THE CONTACT TAILS, NICKEL UNDERPLATE

346/396 SERIES CARD EDGE CONNECTOR CONTACT CODE 555,556,558,559,560 DIMENSIONS

YOUR CONNECTION TO QUALITY & SERVICE

**EDAC INC** TORONTO, ONTARIO CANADA

THESE DRAWINGS AND SPECIFICATIONS ARE THE PROPERTY OF EDAC INC.,AND SHALL NOT BE REPRODUCED, OR COPIED OR USED AS THE BASIS FOR THE MANUFACTURE OR SALE OF APPARATUS WITHOUT WRITTEN PERMISSION.