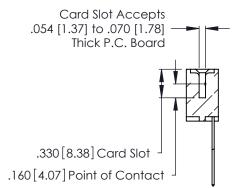

THIS IS A C.A.D. GENERATED DRAWING DO NOT MAKE MANUAL REVISIONS TO MASTER.

ISSUE NUMBER

ORIGINAL

1

**Contact Code 555** 

Contact Code 556

**Contact Code 558** 

**Contact Code 559** 

**Contact Code 560** 

INSULATOR MATERIAL: THERMOPLASTIC POLYESTER, UL 94V-0 CONTACT MATERIAL; COPPER, NICKEL, TIN ALLOY CA-725 CONTACT PLATING: GOLD ON THE MATING AREA, TIN-LEAD

ON THE CONTACT TAILS, NICKEL UNDERPLATE

346/396 SERIES CARD EDGE CONNECTOR CONTACT CODE 555,556,558,559,560 DIMENSIONS

YOUR CONNECTION TO QUALITY & SERVICE

**EDAC INC** TORONTO, ONTARIO CANADA

THESE DRAWINGS AND SPECIFICATIONS ARE THE PROPERTY OF EDAC INC.,AND SHALL NOT BE REPRODUCED, OR COPIED OR USED AS THE BASIS FOR THE MANUFACTURE OR SALE OF APPARATUS WITHOUT WRITTEN PERMISSION.