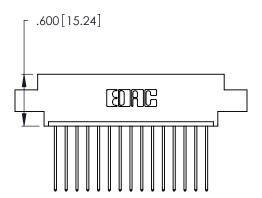

THIS IS A C.A.D. GENERATED DRAWING DO NOT MAKE MANUAL REVISIONS TO MASTER.

1

| 346/396 SERIES CARD EDGE CONNECTOR |
|------------------------------------|
| PART NUMBER: 346-015-541-607       |

**EDAC INC** TORONTO, ONTARIO CANADA