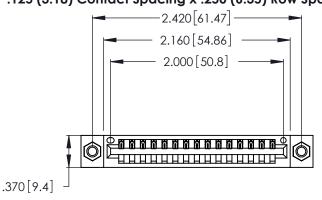

<u>Contact Dimensions:</u>
541-Wire Wrap .025 Sq. (0.64 Sq.) - Tail LG. =.750 (19.05)
.125 (3.18) Contact Spacing x .250 (6.35) Row Spacing

- INSULATOR MATERIAL: THERMOPLASTIC POLYESTER, UL 94V-0 CONTACT MATERIAL; COPPER, NICKEL, TIN ALLOY CA-725
- CONTACT PLATING: GOLD ON THE MATING AREA, TIN-LEAD ON THE CONTACT TAILS, NICKEL UNDERPLATE

THIS IS A C.A.D. GENERATED DRAWING DO NOT MAKE MANUAL REVISIONS TO MASTER.

1

| 346/396 SERIES CARD EDGE CONNECTOR |
|------------------------------------|
| PART NUMBER: 346-015-541-607       |

**EDAC INC** TORONTO, ONTARIO CANADA