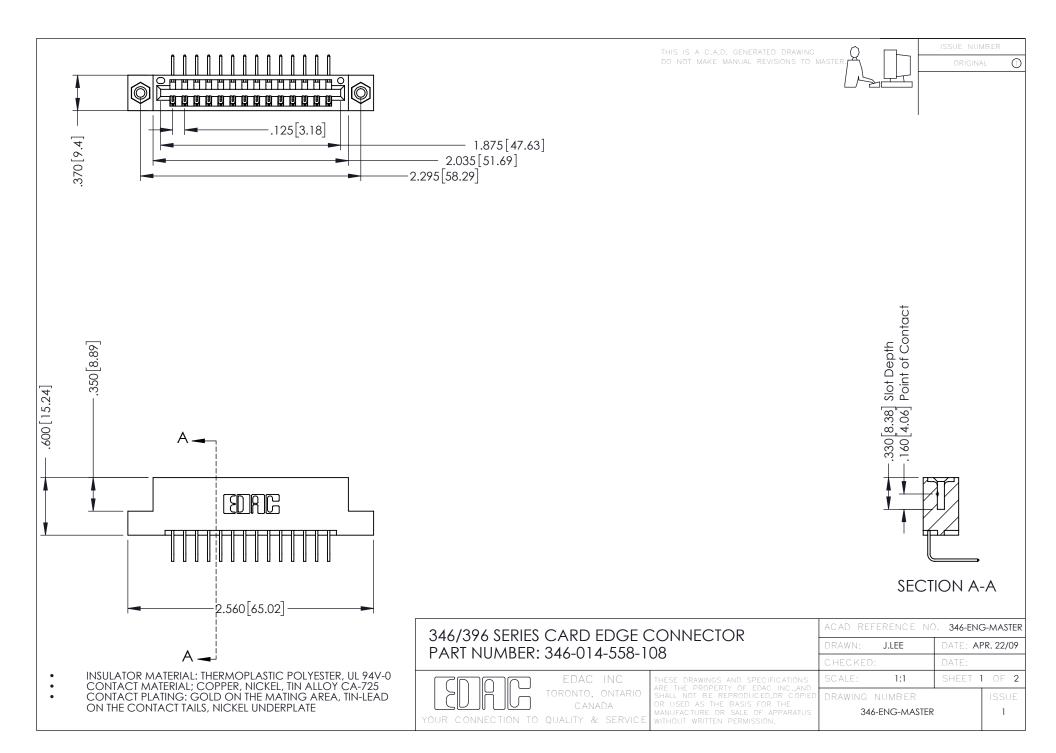

**Contact Code 555** 

**Contact Code 556** 

INSULATOR MATERIAL: THERMOPLASTIC POLYESTER, UL 94V-0 CONTACT MATERIAL; COPPER, NICKEL, TIN ALLOY CA-725

CONTACT PLATING: GOLD ON THE MATING AREA, TIN-LEAD ON THE CONTACT TAILS, NICKEL UNDERPLATE

## 346/396 SERIES CARD EDGE CONNECTOR CONTACT CODE 555,556,558,559,560 DIMENSIONS

YOUR CONNECTION TO QUALITY & SERVICE

|   | ACAD REFERENCE NO. 346-ENG-MASTER |                  |
|---|-----------------------------------|------------------|
|   | DRAWN: J.LEE                      | DATE: APR. 22/09 |
|   | CHECKED:                          | DATE:            |
|   | SCALE: 1:1                        | SHEET 2 OF 2     |
| D | DRAWING NUMBER                    | ISSUE            |

346-ENG-MASTER