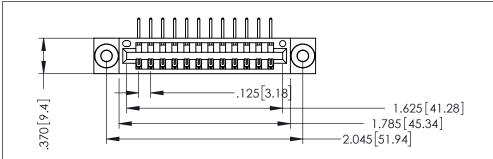

346/396 SERIES CARD EDGE CONNECTOR PART NUMBER: 346-012-558-103

SOUR CONNECTION OF

TORONTO, ONTARIO
CANADA

YOUR CONNECTION TO QUALITY & SERVICE WI

|                                                                                                  | CHECKE  |
|--------------------------------------------------------------------------------------------------|---------|
| THESE DRAWINGS AND SPECIFICATIONS                                                                | SCALE:  |
| ARE THE PROPERTY OF EDAC INC.,AND SHALL NOT BE REPRODUCED,OR COPIED OR USED AS THE BASIS FOR THE | DRAWING |
| MANUFACTURE OR SALE OF APPARATUS                                                                 | 3       |
| WITHOUT WRITTEN PERMISSION.                                                                      |         |

THIS IS A C.A.D. GENERATED DRAWING DO NOT MAKE MANUAL REVISIONS TO MAST

ISSUE NUMBER

ORIGINAL

1

.330[8.38] Slot Depth .160[4.06] Point of Contact

INSULATOR MATERIAL: THERMOPLASTIC POLYESTER, UL 94V-0
 CONTACT MATERIAL; COPPER, NICKEL, TIN ALLOY CA-725
 CONTACT PLATING: GOLD ON THE MATING AREA, TIN-LEAD ON THE CONTACT TAILS, NICKEL UNDERPLATE