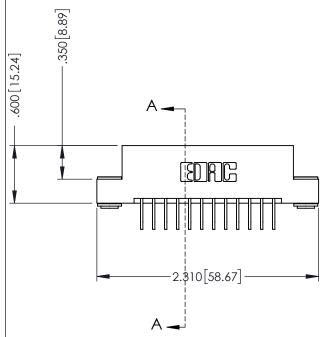

**SECTION A-A** 

**Contact Code 555** 

**Contact Code 556** 

INSULATOR MATERIAL: THERMOPLASTIC POLYESTER, UL 94V-0 CONTACT MATERIAL; COPPER, NICKEL, TIN ALLOY CA-725

CONTACT PLATING: GOLD ON THE MATING AREA, TIN-LEAD ON THE CONTACT TAILS, NICKEL UNDERPLATE

## 346/396 SERIES CARD EDGE CONNECTOR CONTACT CODE 555,556,558,559,560 DIMENSIONS

YOUR CONNECTION TO QUALITY & SERVICE

|   | ACAD REFERENCE NO. 346-ENG-MAS |                  |
|---|--------------------------------|------------------|
|   | DRAWN: J.LEE                   | DATE: APR. 22/09 |
|   | CHECKED:                       | DATE:            |
|   | SCALE: 1:1                     | SHEET 2 OF 2     |
| D | DRAWING NUMBER                 | ISSUE            |