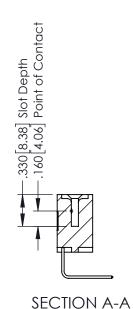

## 346/396 SERIES CARD EDGE CONNECTOR CONTACT CODE 555,556,558,559,560 DIMENSIONS

YOUR CONNECTION TO QUALITY & SERVICE

|   | ACAD REFERENCE NO | REFERENCE NO. 346-ENG-MASTER |  |
|---|-------------------|------------------------------|--|
|   | DRAWN: J.LEE      | DATE: <b>APR. 22/09</b>      |  |
|   | CHECKED:          | DATE:                        |  |
| D | SCALE: 1:1        | SHEET 2 OF 2                 |  |
|   | DRAWING NUMBER    | ISSUE                        |  |