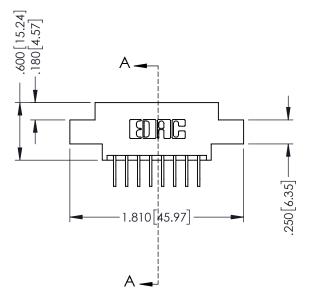

## 346/396 SERIES CARD EDGE CONNECTOR CONTACT CODE 555,556,558,559,560 DIMENSIONS

YOUR CONNECTION TO QUALITY & SERVICE

|   | ACAD REFERENCE NO | REFERENCE NO. 346-ENG-MASTER |  |
|---|-------------------|------------------------------|--|
|   | DRAWN: J.LEE      | DATE: <b>APR. 22/09</b>      |  |
|   | CHECKED:          | DATE:                        |  |
| D | SCALE: 1:1        | SHEET 2 OF 2                 |  |
|   | DRAWING NUMBER    | ISSUE                        |  |