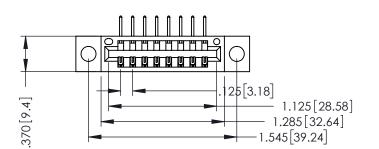

THIS IS A C.A.D. GENERATED DRAWING DO NOT MAKE MANUAL REVISIONS TO MASTE

ISSUE NUMBER

ORIGINAL

1

INSULATOR MATERIAL: THERMOPLASTIC POLYESTER, UL 94V-0 CONTACT MATERIAL; COPPER, NICKEL, TIN ALLOY CA-725 CONTACT PLATING: GOLD ON THE MATING AREA, TIN-LEAD ON THE CONTACT TAILS, NICKEL UNDERPLATE 346/396 SERIES CARD EDGE CONNECTOR PART NUMBER: 346-008-558-604

**Contact Code 555** 

**Contact Code 556** 

INSULATOR MATERIAL: THERMOPLASTIC POLYESTER, UL 94V-0 CONTACT MATERIAL; COPPER, NICKEL, TIN ALLOY CA-725

CONTACT PLATING: GOLD ON THE MATING AREA, TIN-LEAD ON THE CONTACT TAILS, NICKEL UNDERPLATE

## 346/396 SERIES CARD EDGE CONNECTOR CONTACT CODE 555,556,558,559,560 DIMENSIONS

YOUR CONNECTION TO QUALITY & SERVICE

|   | ACAD REFERENCE NO | REFERENCE NO. 346-ENG-MASTER |  |
|---|-------------------|------------------------------|--|
|   | DRAWN: J.LEE      | DATE: <b>APR. 22/09</b>      |  |
|   | CHECKED:          | DATE:                        |  |
| D | SCALE: 1:1        | SHEET 2 OF 2                 |  |
|   | DRAWING NUMBER    | ISSUE                        |  |