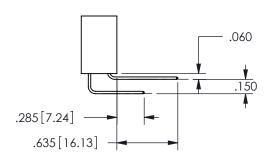

THIS IS A C.A.D. GENERATED DRAWING DO NOT MAKE MANUAL REVISIONS TO MASTER.

ISSUE NUMBER

ORIGINAL

.160 4.06 .330[8.38] POINT OF CARD SLOT CONTACT .370 9.4

.240[6.1] 600 15.24 250 [6.35] .100[2.54]

<u>Contact Dimensions:</u>
555-Extender Board Bend (Code 500 Contacts)
See Sheet 2 for Contact Code 555, 556, 558, 559, 560