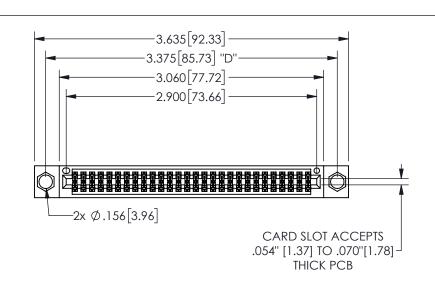

**Dimensions** 

345/395 SERIES CARD EDGE CONNECTOR PART NUMBER: 345-056-555-504

**EDAC INC** TORONTO, ONTARIO CANADA

THESE DRAWINGS AND SPECIFICATIONS ARE THE PROPERTY OF EDAC INC.,AND SHALL NOT BE REPRODUCED, OR COPIED OR USED AS THE BASIS FOR THE MANUFACTURE OR SALE OF APPARATUS WITHOUT WRITTEN PERMISSION.

CONTACT MATERIAL; COPPER ALLOY

CONTACT PLATING: GOLD ON THE MATING AREA, TIN PLATING ON THE CONTACT TAILS, NICKEL UNDERPLATE

345/395 SERIES CARD EDGE CONNECTOR CONTACT CODE 555,556,558,559,560 DIMENSIONS