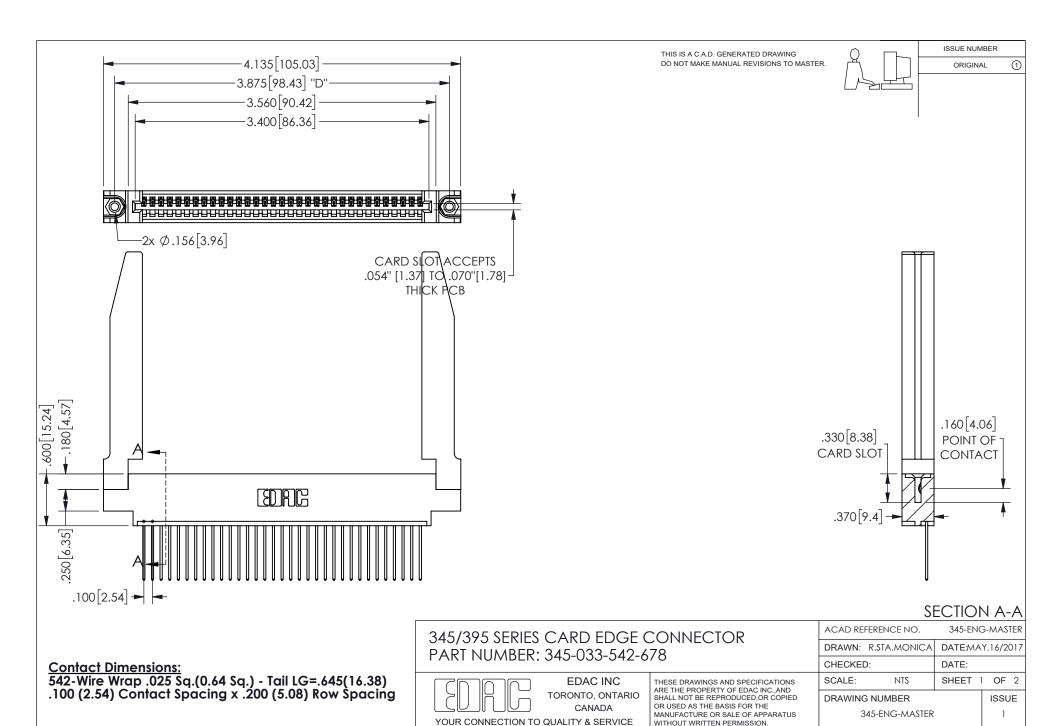

ISSUE NUMBER ORIGINAL

1

**Contact Code 558** 

Contact Code 559

Contact Code 560

INSULATOR MATERIAL: THERMOPLASTIC POLYESTER, UL 94V-0 DAP MATERIAL AVAILABLE UPON REQUEST

CONTACT MATERIAL; COPPER ALLOY

CONTACT PLATING: GOLD ON THE MATING AREA, TIN PLATING ON THE CONTACT TAILS, NICKEL UNDERPLATE

## 345/395 SERIES CARD EDGE CONNECTOR CONTACT CODE 555,556,558,559,560 DIMENSIONS

YOUR CONNECTION TO QUALITY & SERVICE

**EDAC INC** TORONTO, ONTARIO CANADA

THESE DRAWINGS AND SPECIFICATIONS ARE THE PROPERTY OF EDAC INC.,AND SHALL NOT BE REPRODUCED, OR COPIED OR USED AS THE BASIS FOR THE MANUFACTURE OR SALE OF APPARATUS WITHOUT WRITTEN PERMISSION.

| ACAD REFERENCE NO.  | 345-ENG-MASTER   |
|---------------------|------------------|
| DRAWN: R.STA.MONICA | DATE:MAY.16/2017 |
| CHECKED:            | DATE:            |
| SCALE: 1:1          | SHEET 2 OF 2     |
| DRAWING NUMBER      | ISSUE            |
| 345-ENG-MASTER      | 1                |