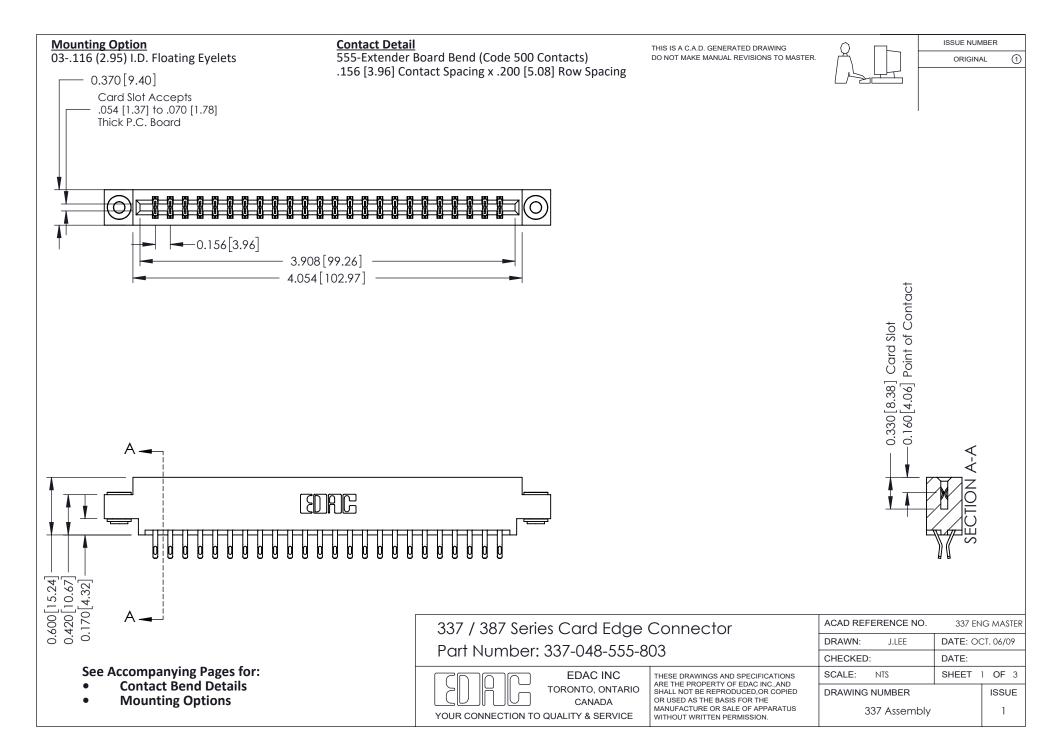

ISSUE NUMBER

ORIGINAL

1

| 337 / 387 Series Card Edge Connector<br>Contact Bend Detail           |                                                                                                                                                                                                  | ACAD REFERENCE NO. 337 E |                  | G MASTER      |
|-----------------------------------------------------------------------|--------------------------------------------------------------------------------------------------------------------------------------------------------------------------------------------------|--------------------------|------------------|---------------|
|                                                                       |                                                                                                                                                                                                  | DRAWN: J.LEE             | DATE: OCT. 06/09 |               |
|                                                                       |                                                                                                                                                                                                  | CHECKED: DATE:           |                  |               |
| EDAC INC TORONTO, ONTARIO CANADA YOUR CONNECTION TO QUALITY & SERVICE | THESE DRAWINGS AND SPECIFICATIONS ARE THE PROPERTY OF EDAC INC.,AND SHALL NOT BE REPRODUCED, OR COPIED OR USED AS THE BASIS FOR THE MANUFACTURE OR SALE OF APPARATUS WITHOUT WRITTEN PERMISSION. | SCALE: NTS               | SHEET            | 2 <b>OF</b> 3 |
|                                                                       |                                                                                                                                                                                                  | DRAWING NUMBER           |                  | ISSUE         |
|                                                                       |                                                                                                                                                                                                  | 337 Assembly             |                  | 1             |