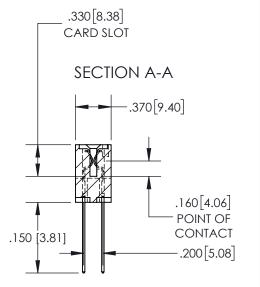

## 845/895 SERIES HIGH TEMP CARD EDGE CONNECTOR CONTACT CODE 555,556,558,559,560 DIMENSIONS

YOUR CONNECTION TO QUALITY & SERVICE

|   | ACAD REFERENCE NO   | . 845-ENG-MASTER |
|---|---------------------|------------------|
|   | DRAWN: R.STA.MONICA | DATE:MAY.16/2017 |
|   | CHECKED:            | DATE:            |
|   | SCALE: 1:1          | SHEET 2 OF 2     |
| D | DRAWING NUMBER      | ISSUE            |

845-ENG-MASTER