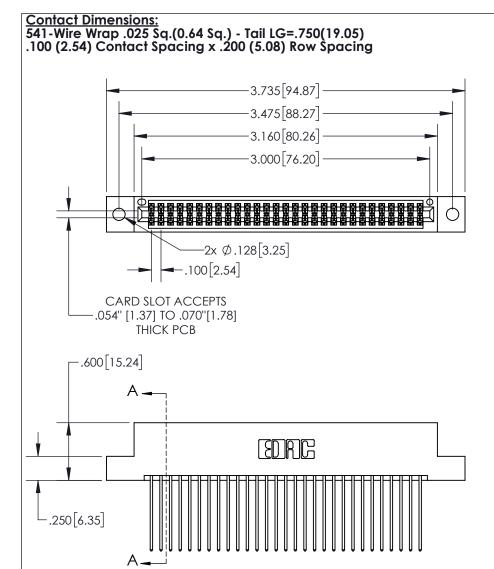

1

845/895 SERIES HIGH TEMP CARD EDGE CONNECTOR PART NUMBER: 895-058-541-202

YOUR CONNECTION TO QUALITY & SERVICE

1:1 SHEET 1 OF 2 845-ENG-MASTER

DRAWN: R.STA.MONICA

845-ENG-MASTER

DATE:MAY.16/2017

INSULATOR MATERIAL: THERMOPLASTIC, UL 94V-0

CONTACT MATERIAL; COPPER TIN ALLOY
CONTACT PLATING: GOLD ON THE MATING AREA, TIN PLATING
ON THE CONTACT TAILS, NICKEL UNDERPLATE

- INSULATOR MATERIAL: THERMOPLASTIC POLYESTER, UL 94V-0 DAP MATERIAL AVAILABLE UPON REQUEST
- CONTACT MATERIAL; COPPER ALLOY

CONTACT PLATING: GOLD ON THE MATING AREA, TIN PLATING ON THE CONTACT TAILS, NICKEL UNDERPLATE