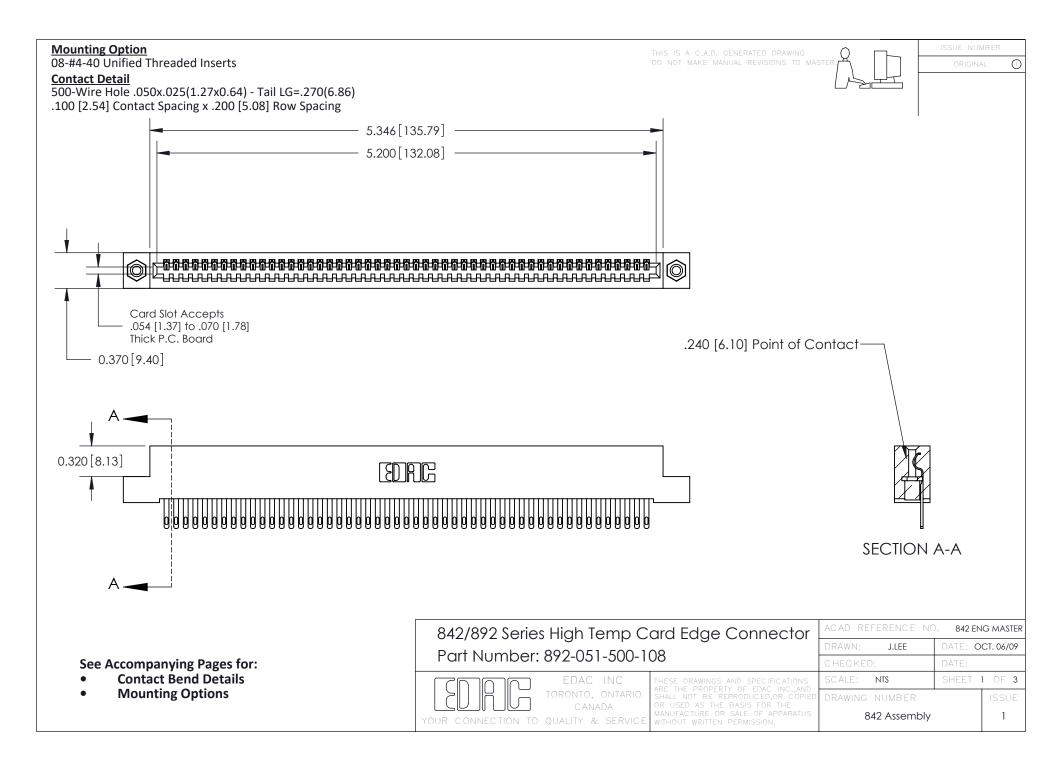

THIS IS A C.A.D. GENERATED DRAWING DO NOT MAKE MANUAL REVISIONS TO MASTER

ORIGINAL (1)



| 842/892 Series High Temp Card Edge Connector<br>Contact Bend Detail |                                                                                                                                                                                                | ACAD REFERENCE NO. 842 ENG MASTER |              |                  |        |  |
|---------------------------------------------------------------------|------------------------------------------------------------------------------------------------------------------------------------------------------------------------------------------------|-----------------------------------|--------------|------------------|--------|--|
|