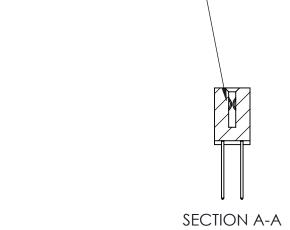

**Mounting Option** 

08-#4-40 Unified Threaded Inserts

THIS IS A C.A.D. GENERATED DRAWING
DO NOT MAKE MANUAL REVISIONS TO MASTER

ISSUE NUMBER

ORIGINAL

1

| 842/892 Series High Temp Card Edge Co<br>Mounting Options  | DRAWN: J.LEE DATE: OCT. 06/09  CHECKED: DATE: |
|------------------------------------------------------------|-----------------------------------------------|
| EDAC INC THESE DRAWINGS AND S ARE THE PROPERTY OF          |                                               |
|                                                            | DUCED,OR COPIED DRAWING NUMBER ISSUE          |
| YOUR CONNECTION TO QUALITY & SERVICE WITHOUT WRITTEN PERMI |                                               |