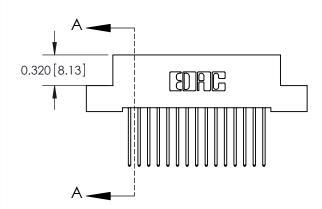

842 Assembly

THIS IS A C.A.D. GENERATED DRAWING DO NOT MAKE MANUAL REVISIONS TO MASTER

ORIGINAL (1)

| 842/892 Series High Temp Card Edge Connector<br>Contact Bend Detail |                                                                   | ACAD REFERENCE NO. 842 ENG MASTER |             |                  |        |
|---------------------------------------------------------------------|-------------------------------------------------------------------|-----------------------------------|-------------|------------------|--------|
|                                                                     |                                                                   | DRAWN:                            | J.LEE       | DATE: OCT. 06/09 |        |
|                                                                     |                                                                   | CHECKE                            | ):          | DATE:            |        |
| EDAC INC                                                            | THESE DRAWINGS AND SPECIFICATIONS ARE THE PROPERTY OF EDAC INCAND | SCALE:                            | NTS         | SHEET :          | 2 OF 3 |
| TORONTO, ONTARIO                                                    | SHALL NOT BE REPRODUCED, OR COPIED OR USED AS THE BASIS FOR THE   | DRAWING                           | NUMBER      |                  | ISSUE  |
| YOUR CONNECTION TO QUALITY & SERVICE                                | MANUFACTURE OR SALE OF APPARATUS WITHOUT WRITTEN PERMISSION.      | 8                                 | 42 Assembly |                  | 1      |