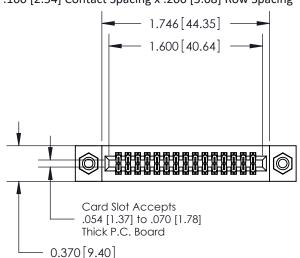

.240 [6.10] Point of Contact-

842/892 Series High Temp Card Edge Connector Part Number: 892-030-540-208

| ACAD REFERENCE NO | 842 ENG MASTER   |
|-------------------|------------------|
| DRAWN: J.LEE      | DATE: OCT. 06/09 |
| CHECKED:          | DATE:            |
| SCALE: NTS        | SHEET 1 OF 3     |
| DRAWING NUMBER    | ISSUE            |