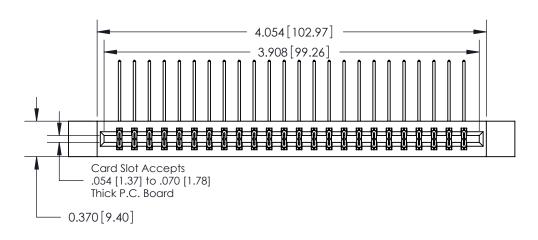

**See Accompanying Pages for:** 

**Contact Bend Details** 

837/887 Series High Temp Card Edge Connector Part Number: 887-048-558-812

**EDAC INC** TORONTO, ONTARIO CANADA

THESE DRAWINGS AND SPECIFICATIONS ARE THE PROPERTY OF EDAC INC.,AND SHALL NOT BE REPRODUCED, OR COPIED OR USED AS THE BASIS FOR THE MANUFACTURE OR SALE OF APPARATUS WITHOUT WRITTEN PERMISSION.