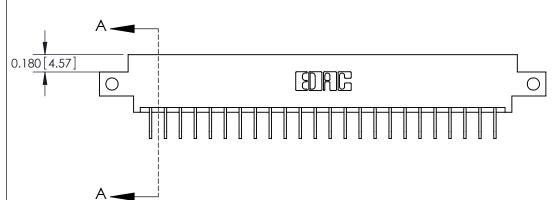

**Mounting Option** 

12-.128 (3.25) Dia. Side Mounting Holes

## **Contact Detail**

558-90 Degree Bend (Code 541 Contacts)

.156 [3.96] Contact Spacing x .200 [5.08] Row Spacing

THIS IS A C.A.D. GENERATED DRAWING DO NOT MAKE MANUAL REVISIONS TO MASTER.



ISSUE NUMBER

ORIGINAL







**See Accompanying Pages for:** 

**Contact Bend Details** 

837/887 Series High Temp Card Edge Connector Part Number: 887-048-558-812



**EDAC INC** TORONTO, ONTARIO CANADA

THESE DRAWINGS AND SPECIFICATIONS ARE THE PROPERTY OF EDAC INC.,AND SHALL NOT BE REPRODUCED, OR COPIED OR USED AS THE BASIS FOR THE MANUFACTURE OR SALE OF APPARATUS WITHOUT WRITTEN PERMISSION.

| ACAD REFERENCE NO. | 837 ENG MASTER   |  |  |
|--------------------|------------------|--|--|
| DRAWN: J.LEE       | DATE: OCT. 06/09 |  |  |
| CHECKED: DATE:     |                  |  |  |
| SCALE: NTS         | SHEET 1 OF 2     |  |  |
| DRAWING NUMBER     | ISSUE            |  |  |
| 837 Assembly       | 1                |  |  |



ISSUE NUMBER

ORIGINAL

1



|                     | 837/887 Series High Temp Card Edge