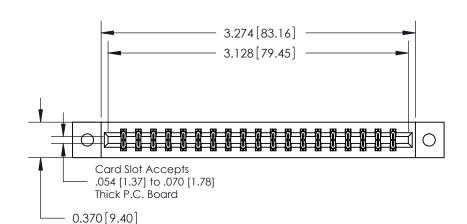

**Mounting Option** 

02-.128 (3.25) Dia. Mounting Holes

## **Contact Detail**

560-Extender Board Bend (Code 523 Contacts)

.156 [3.96] Contact Spacing x .200 [5.08] Row Spacing





THIS IS A C.A.D. GENERATED DRAWING DO NOT MAKE MANUAL REVISIONS TO MASTER.



ISSUE NUMBER

ORIGINAL



**See Accompanying Pages for:** 

**Contact Bend Details** 

837/887 Series High Temp Card Edge Connector Part Number: 887-038-560-202

|                    | EDAC INC          |  |  |
|--------------------|-------------------|--|--|
|                    | TORONTO, ONTARIO  |  |  |
|                    | CANADA            |  |  |
| YOUR CONNECTION TO | QUALITY & SERVICE |  |  |

**EDAC INC** TORONTO, ONTARIO CANADA

THESE DRAWINGS AND SPECIFICATIONS ARE THE PROPERTY OF EDAC INC.,AND SHALL NOT BE REPRODUCED, OR COPIED OR USED AS THE BASIS FOR THE MANUFACTURE OR SALE OF APPARATUS WITHOUT WRITTEN PERMISSION.

| ACAD REFERENCE NO. | 837 ENG MASTER   |  |  |
|--------------------|--------