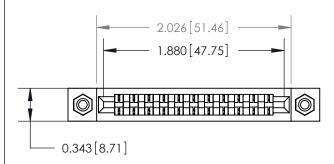

## **Mounting Option**

#4-40 Unified Threaded Inserts

## **Contact Detail**

Wire Wrap .046x.014(1.17x0.36) - Tail LG=.495(12.57) .156 [3.96] Contact Spacing x .200 [5.08] Row Spacing

**See Accompanying Page for:** 

**Contact Bend Details** 

**SECTION A-A** 

.175 [4.45] Point of Contact (Measured from bottom of Card Slot) Card Slot Accepts .054 [1.37] to .070 [1.78] Thick P.C. Board