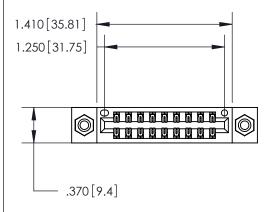

<u>Contact Dimensions:</u> 555-Extender Board Bend (Code 500 Contacts) See Sheet 2 for Contact Code 555, 556, 558, 559, 560 Dimensions

THIS IS A C.A.D. GENERATED DRAWING DO NOT MAKE MANUAL REVISIONS TO MASTER.

ISSUE NUMBER

ORIGINAL

.600 [15.24]

INSULATOR MATERIAL: THERMOPLASTIC POLYESTER, UL 94V-0 CONTACT MATERIAL; COPPER, NICKEL, TIN ALLOY CA-725

CONTACT PLATING: GOLD ON THE MATING AREA, TIN-LEAD

ON THE CONTACT TAILS, NICKEL UNDERPLATE

846/896 SERIES HIGH TEMP CARD EDGE CONNECTOR PART NUMBER: 846-018-555-808

YOUR CONNECTION TO QUALITY & SERVICE

**EDAC INC** TORONTO, ONTARIO CANADA

THESE DRAWINGS AND SPECIFICATIONS ARE THE PROPERTY OF EDAC INC.,AND SHALL NOT BE REPRODUCED, OR COPIED OR USED AS THE BASIS FOR THE MANUFACTURE OR SALE OF APPARATUS WITHOUT WRITTEN PERMISSION.

| ACAD REFERENCE NO. | 846-ENG-MASTER   |
|--------------------|------------------|
| DRAWN: J.LEE       | DATE: APR. 22/09 |
| CHECKED:           | DATE:            |
| SCALE: 1:1         | SHEET 1 OF 2     |
| DRAWING NUMBER     | ISSUE            |
| 846-ENG-MASTER     | 1                |
|                    |                  |