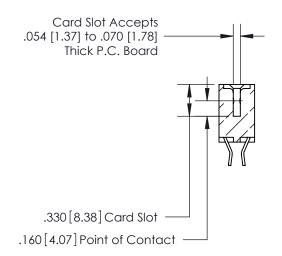

THIS IS A C.A.D. GENERATED DRAWING DO NOT MAKE MANUAL REVISIONS TO MASTER.

ISSUE NUMBER

.165[4.19]

.375 [9.54]

ORIGINAL

1

.060 [1.52] .125(3.18) to .210(5.33) **Outside Tails** .125(3.18) to .210(5.33) **Outside Tails** 

**Contact Code 560** 

INSULATOR MATERIAL: THERMOPLASTIC POLYESTER, UL 94V-0 CONTACT MATERIAL; COPPER, NICKEL, TIN ALLOY CA-725 CONTACT PLATING: GOLD ON THE MATING AREA, TIN-LEAD ON THE CONTACT TAILS, NICKEL UNDERPLATE

**Contact Code 558** 

## 846/896 SERIES HIGH TEMP CARD EDGE CONNECTOR CONTACT CODE 555,556,558,559,560 DIMENSIONS

.150 [3.81]

YOUR CONNECTION TO QUALITY & SERVICE

**Contact Code 559** 

**EDAC INC** TORONTO, ONTARIO CANADA

THESE DRAWINGS AND SPECIFICATIONS ARE THE PROPERTY OF EDAC INC.,AND SHALL NOT BE REPRODUCED, OR COPIED OR USED AS THE BASIS FOR THE MANUFACTURE OR SALE OF APPARATUS WITHOUT WRITTEN PERMISSION.