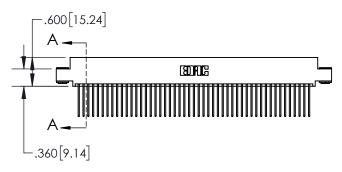

## 845/895 SERIES HIGH TEMP CARD EDGE CONNECTOR CONTACT CODE 555,556,558,559,560 DIMENSIONS

YOUR CONNECTION TO QUALITY & SERVICE

|   | ACAD REFERENCE NO   | . 845-ENG-MASTER |
|---|---------------------|------------------|
|   | DRAWN: R.STA.MONICA | DATE:MAY.16/2017 |
|   | CHECKED:            | DATE:            |
|   | SCALE: 1:1          | SHEET 2 OF 2     |
| D | DRAWING NUMBER      | ISSUE            |