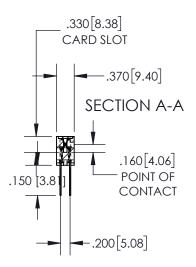

## 845/895 SERIES HIGH TEMP CARD EDGE CONNECTOR CONTACT CODE 555,556,558,559,560 DIMENSIONS

YOUR CONNECTION TO QUALITY & SERVICE

|   | ACAD REFERENCE NO   | . 845-ENG-MASTER |
|---|---------------------|------------------|
|   | DRAWN: R.STA.MONICA | DATE:MAY.16/2017 |
|   | CHECKED:            | DATE:            |
|   | SCALE: 1:1          | SHEET 2 OF 2     |
| D | DRAWING NUMBER      | ISSUE            |