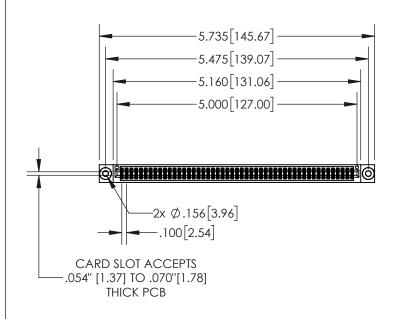

**Contact Dimensions:** 

INSULATOR MATERIAL: THERMOPLASTIC, UL 94V-0

- 845/895 SERIES HIGH TEMP CARD EDGE CONNECTOR PART NUMBER: 845-098-542-503
- CONTACT MATERIAL; COPPER TIN ALLOY
  CONTACT PLATING: GOLD ON THE MATING AREA, TIN PLATING
  ON THE CONTACT TAILS, NICKEL UNDERPLATE

YOUR CONNECTION TO QUALITY & SERVICE

845-ENG-MASTER

- INSULATOR MATERIAL: THERMOPLASTIC POLYESTER, UL 94V-0 DAP MATERIAL AVAILABLE UPON REQUEST
- CONTACT MATERIAL; COPPER ALLOY

CONTACT PLATING: GOLD ON THE MATING AREA, TIN PLATING ON THE CONTACT TAILS, NICKEL UNDERPLATE