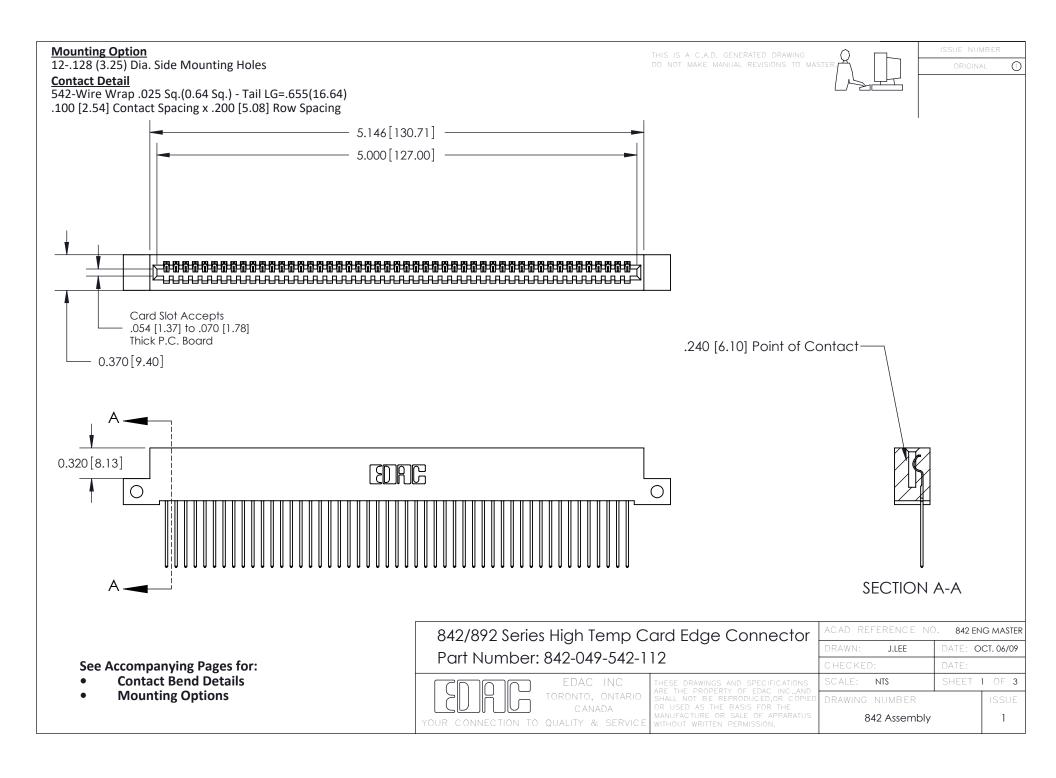

THIS IS A C.A.D. GENERATED DRAWING DO NOT MAKE MANUAL REVISIONS TO MASTER

ORIGINAL (1)



| 842/892 Series High Temp Card Edge Connector<br>Contact Bend Detail |                                                                                                 | ACAD REFERENCE NO. 842 ENG MASTER |             |                  |        |
|---------------------------------------------------------------------|-------------------------------------------------------------------------------------------------|-----------------------------------|-------------|------------------|--------|
|                                                                     |                                                                                                 | DRAWN:                            | J.LEE