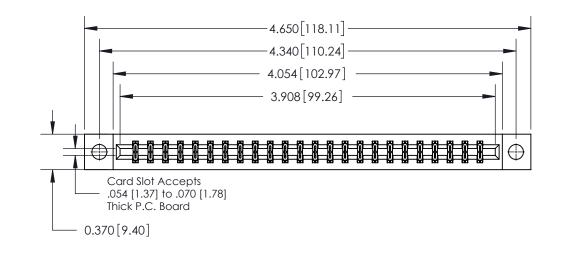

**Mounting Option** 

04-.156 (3.96) Dia. Mounting Holes

ISSUE NUMBER

ORIGINAL

**See Accompanying Page for:** 

**Contact Bend Details** 

837/887 Series High Temp Card Edge Connector Part Number: 837-048-524-804

YOUR CONNECTION TO QUALITY & SERVICE

**EDAC INC** TORONTO, ONTARIO CANADA