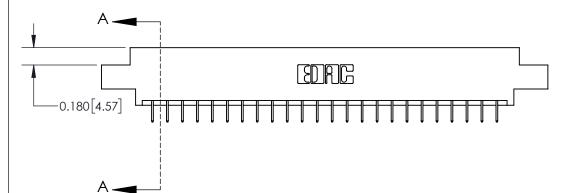

ISSUE NUMBER

ORIGINAL

1

| 837/887 Series High Temp Card Edge Connector<br>Contact Bend Detail |                                                                                                                                    | ACAD REFERENCE NO. | 837 ENG MASTER   |               |
|---------------------------------------------------------------------|------------------------------------------------------------------------------------------------------------------------------------|--------------------|------------------|---------------|
|                                                                     |                                                                                                                                    | DRAWN: J.LEE       | DATE: OCT. 06/09 |               |
|                                                                     |                                                                                                                                    | CHECKED:           | DATE:            |               |
| EDAC INC                                                            | THESE DRAWINGS AND SPECIFICATIONS ARE THE PROPERTY OF EDAC INC.,AND SHALL NOT BE REPRODUCED,OR COPIED OR USED AS THE BASIS FOR THE | SCALE: NTS         | SHEET            | 2 <b>OF</b> 2 |
| TORONTO, ONTARIO CANADA                                             |                                                                                                                                    | DRAWING NUMBER     | •                | ISSUE         |
| YOUR CONNECTION TO QUALITY & SERVICE                                | MANUFACTURE OR SALE OF APPARATUS WITHOUT WRITTEN PERMISSION.                                                                       | 837 Assembly       |                  | 1             |