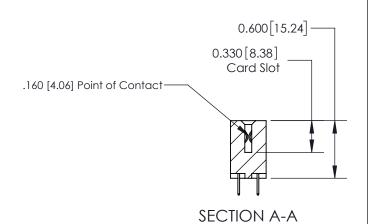

## **Contact Detail**

524-P.C. Tail .018 Sq.(0.46 Sq.) - Tail LG=.175(4.45)

.156 [3.96] Contact Spacing x .200 [5.08] Row Spacing

THIS IS A C.A.D. GENERATED DRAWING DO NOT MAKE MANUAL REVISIONS TO MASTER.

ISSUE NUMBER

ORIGINAL

1

| 837/887 Series High Temp Card Edge Connector<br>Contact Bend Detail |                                                                                                                                    | ACAD REFERENCE NO. | 837 ENG MASTER   |               |
|---------------------------------------------------------------------|------------------------------------------------------------------------------------------------------------------------------------|--------------------|------------------|---------------|
|                                                                     |                                                                                                                                    | DRAWN: J.LEE       | DATE: OCT. 06/09 |               |
|                                                                     |                                                                                                                                    | CHECKED:           | DATE:            |               |
| EDAC INC                                                            | THESE DRAWINGS AND SPECIFICATIONS ARE THE PROPERTY OF EDAC INC.,AND SHALL NOT BE REPRODUCED,OR COPIED OR USED AS THE BASIS FOR THE | SCALE: NTS         | SHEET            | 2 <b>OF</b> 2 |
| TORONTO, ONTARIO CANADA                                             |                                                                                                                                    | DRAWING NUMBER     | •                | ISSUE         |
| YOUR CONNECTION TO QUALITY & SERVICE                                | MANUFACTURE OR SALE OF APPARATUS WITHOUT WRITTEN PERMISSION.                                                                       | 837 Assembly       |                  | 1             |