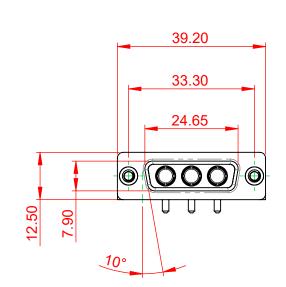

## NOTES:

MATERIAL: HOUSING: SHELL: CONTACT:

THERMOPLASTIC POLYESTER, UL94V-0 STEEL, NICKEL PLATED COPPER ALLOY, 30µ GOLD PLATED

**OPERATING TEMPERATURE:** 

.X ±0.25 .XX ±0.13

.XXX ±0.05

10.70

5.80

POWER/CO-AX CONTACT RATING: 10A (CURRENT) (IF PRESENT) SIGNAL CONTACT CURRENT RATING: 5A PER CONTACT SIGNAL CONTACT RESISTANCE:  $10m\Omega$  MAX.

**INSULATOR RESISTANCE:** DIELECTRIC WITHSTANDING VOLTAGE:

-55°C ~ 125°C

5000MΩ min.

1000V AC rms

COMPLIANT