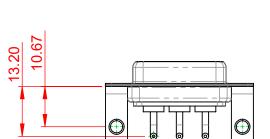

## NOTES:

MATERIAL: HOUSING: SHELL: CONTACT:

THERMOPLASTIC POLYESTER, UL94V-0 STEEL, NICKEL PLATED COPPER ALLOY, 30µ GOLD PLATED

**OPERATING TEMPERATURE:** 

.X ±0.25 .XX ±0.13

.XXX ±0.05

10.70

5.80