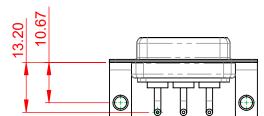

## NOTES:

MATERIAL: HOUSING: SHELL: CONTACT:

THERMOPLASTIC POLYESTER, UL94V-0 STEEL, NICKEL PLATED COPPER ALLOY, 30µ GOLD PLATED

**OPERATING TEMPERATURE:** 

.X ±0.25 .XX ±0.13

.XXX ±0.05

10.70

5.80