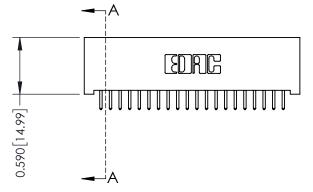

## **See Accompanying Pages for:**

- **Contact Bend Details**
- **Mounting Options**

| 342 / 392 Card Edge Connector |
|-------------------------------|
| Part Number: 392-040-521-201  |

YOUR CONNECTION TO QUALITY & SERVICE