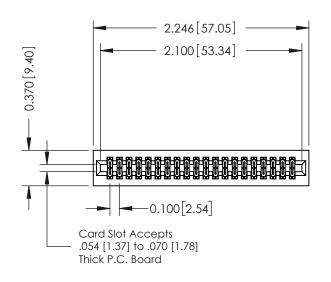

## 0.240 [6.10] Point of Contact 0.410[10.41] SECTION A-A

## **See Accompanying Pages for:**

- **Contact Bend Details**
- **Mounting Options**

| 342 / 392 Card Edge Connector |
|-------------------------------|
| Part Number: 392-040-521-201  |

YOUR CONNECTION TO QUALITY & SERVICE