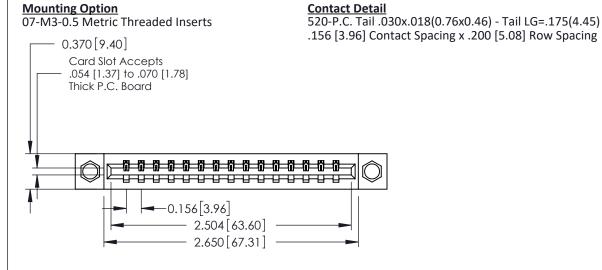

THIS IS A C.A.D. GENERATED DRAWING DO NOT MAKE MANUAL REVISIONS TO MASTER.

ISSUE NUMBER

ORIGINAL

1

**See Accompanying Pages for:** 

- **Contact Bend Details**
- **Mounting Options**

| 337 / 387 Series Card Edge Connector |
|--------------------------------------|
| Part Number: 387-015-520-607         |