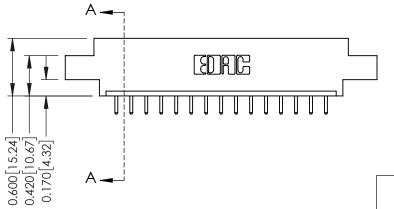

THIS IS A C.A.D. GENERATED DRAWING DO NOT MAKE MANUAL REVISIONS TO MASTER.

ISSUE NUMBER

ORIGINAL

1

**See Accompanying Pages for:** 

- **Contact Bend Details**
- **Mounting Options**

| 337 / 387 Series Card Edge Connector |
|--------------------------------------|
| Part Number: 387-015-520-607         |