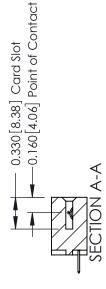

ISSUE NUMBER

ORIGINAL

1

| 337 / 387 Series Card Edge                                            | ACAD REFERENCE NO.                                                                                                                                                                               | 337 ENG MASTER |                  |               |
|-----------------------------------------------------------------------|--------------------------------------------------------------------------------------------------------------------------------------------------------------------------------------------------|----------------|------------------|---------------|
| Contact Bend Detail                                                   |                                                                                                                                                                                                  | DRAWN: J.LEE   | DATE: OCT. 06/09 |               |
|                                                                       |                                                                                                                                                                                                  | CHECKED:       | DATE:            |               |
| EDAC INC TORONTO, ONTARIO CANADA YOUR CONNECTION TO QUALITY & SERVICE | THESE DRAWINGS AND SPECIFICATIONS ARE THE PROPERTY OF EDAC INC.,AND SHALL NOT BE REPRODUCED, OR COPIED OR USED AS THE BASIS FOR THE MANUFACTURE OR SALE OF APPARATUS WITHOUT WRITTEN PERMISSION. | SCALE: NTS     | SHEET            | 2 <b>OF</b> 3 |
|                                                                       |                                                                                                                                                                                                  | DRAWING NUMBER |                  | ISSUE         |
|                                                                       |                                                                                                                                                                                                  | 337 Assembly   |                  | 1             |