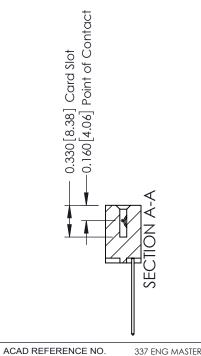

ISSUE NUMBER

ORIGINAL

1

| 337 / 387 Series Card Edge Connector<br>Contact Bend Detail |                                                                                                                                                             | ACAD REFERENCE NO. | 337 ENG          | G MASTER      |
|-------------------------------------------------------------|-------------------------------------------------------------------------------------------------------------------------------------------------------------|--------------------|------------------|---------------|
|                                                             |                                                                                                                                                             | DRAWN: J.LEE       | DATE: OCT. 06/09 |               |
|                                                             |                                                                                                                                                             | CHECKED:           | DATE:            |               |
| EDAC INC                                                    | TORONTO, ONTARIO CANADA  ARE THE PROPERTY OF EDAC INC.,AND SHALL NOT BE REPRODUCED, OR COPIED OR USED AS THE BASIS FOR THE MANUFACTURE OR SALE OF APPARATUS | SCALE: NTS         | SHEET            | 2 <b>OF</b> 3 |
| TORONTO, ONTARIO CANADA                                     |                                                                                                                                                             | DRAWING NUMBER     |                  | ISSUE         |
|                                                             |                                                                                                                                                             | 337 Assembly       |                  | 1             |