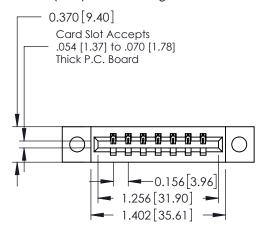

## **Mounting Option**

04-.156 (3.96) Dia. Mounting Holes



## **Contact Detail**

541-Wire Wrap .025 Sq.(0.64 Sq.) - Tail LG=.750(19.05) .156 [3.96] Contact Spacing x .200 [5.08] Row Spacing

THIS IS A C.A.D. GENERATED DRAWING DO NOT MAKE MANUAL REVISIONS TO MASTER.



ISSUE NUMBER

ORIGINAL

1





## **See Accompanying Pages for:**

- **Contact Bend Details**
- **Mounting Options**

337 / 387 Series Card Edge Connector Part Number: 387-007-541-104



**EDAC INC** TORONTO, ONTARIO CANADA

THESE DRAWINGS AND SPECIFICATIONS ARE THE PROPERTY OF EDAC INC.,AND SHALL NOT BE REPRODUCED, OR COPIED OR USED AS THE BASIS FOR THE MANUFACTURE OR SALE OF APPARATUS WITHOUT WRITTEN PERMISSION.

| DRAWN: J.LEE   | DATE: OCT. 06/09 |               |
|----------------|------------------|---------------|
| CHECKED:       | DATE:            |               |
| SCAL