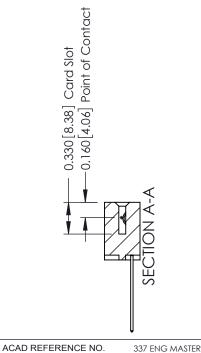

ISSUE NUMBER

ORIGINAL

1

| 337 / 387 Series Card Edge (                                          | 337 / 387 Series Card Edge Connector<br>Contact Bend Detail                                                                                                                                     |                | 337 ENG MASTER   |               |
|-----------------------------------------------------------------------|-------------------------------------------------------------------------------------------------------------------------------------------------------------------------------------------------|----------------|------------------|---------------|
|                                                                       |                                                                                                                                                                                                 |                | DATE: OCT. 06/09 |               |
| Contact bend Detail                                                   |                                                                                                                                                                                                 | CHECKED:       | DATE:            |               |
| EDAC INC TORONTO, ONTARIO CANADA YOUR CONNECTION TO QUALITY & SERVICE | THESE DRAWINGS AND SPECIFICATIONS ARE THE PROPERTY OF EDAC INC.,AND SHALL NOT BE REPRODUCED,OR COPIED OR USED AS THE BASIS FOR THE MANUFACTURE OR SALE OF APPARATUS WITHOUT WRITTEN PERMISSION. | SCALE: NTS     | SHEET            | 2 <b>OF</b> 3 |
|                                                                       |                                                                                                                                                                                                 | DRAWING NUMBER |                  | ISSUE         |
|                                                                       |                                                                                                                                                                                                 | 337 Assembly   |                  | 1             |