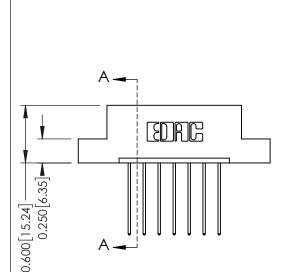

## **Contact Detail**

541-Wire Wrap .025 Sq.(0.64 Sq.) - Tail LG=.750(19.05) .156 [3.96] Contact Spacing x .200 [5.08] Row Spacing

THIS IS A C.A.D. GENERATED DRAWING DO NOT MAKE MANUAL REVISIONS TO MASTER.